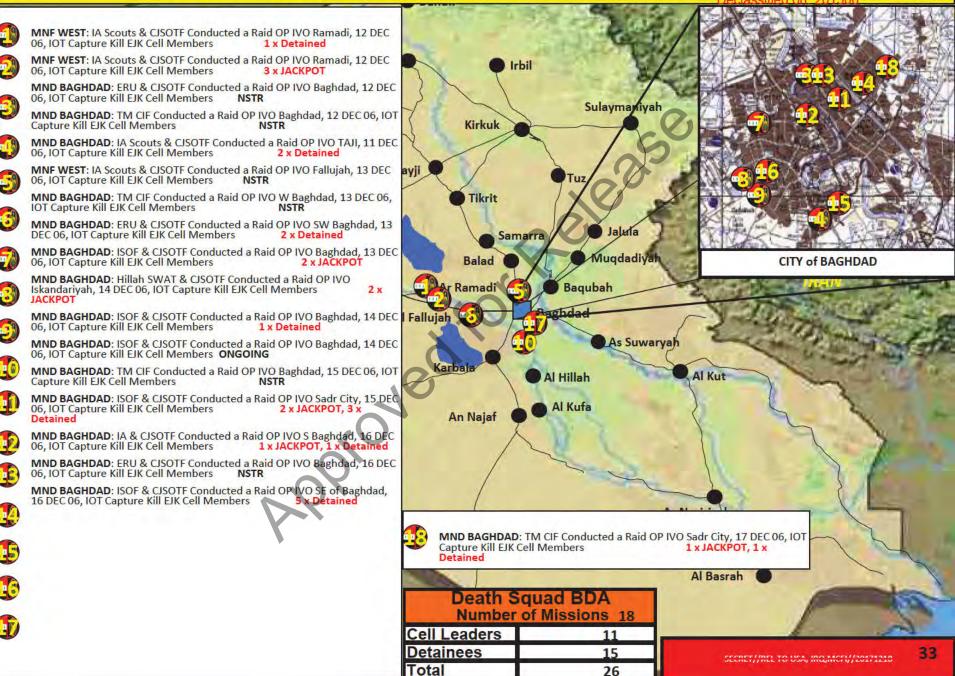

increasing (auto-segregation, neighborhood watch, tribal alliances...)
  - Major "Build" projects in the cleared areas of Baghdad behind schedule to start.
  - Fuel, Electricity, Security, Transportation remain at the forefront of public concern across the ITO.
  - Tribal tensions and violence continue with risk of undermining security efforts, particularly in Diyala and Salah Ad Din.

Declassified by: MG Michael X. Garrett, **USCENTCOM** Chief of Staff Declassified on: 201506

# 18 December 2006

Approved for Release



Declassified by: MG 1464360Eco64186430DEC06 st ISE or CE USCENTCOM Chief of Staff



# Operations Against Death Squads – 180430DEC06 CENTCOM Chief of Staff



## Operations Against Death Squads Weekly 120430DECOL 985430DECOL Staff

Declassified by: MG Michael X. Garrett,



| EFFECTIVE     | ENE   | MY AT          | TACK    | S/       | and.            |          | 1        |       | Sec. C       | ALC .