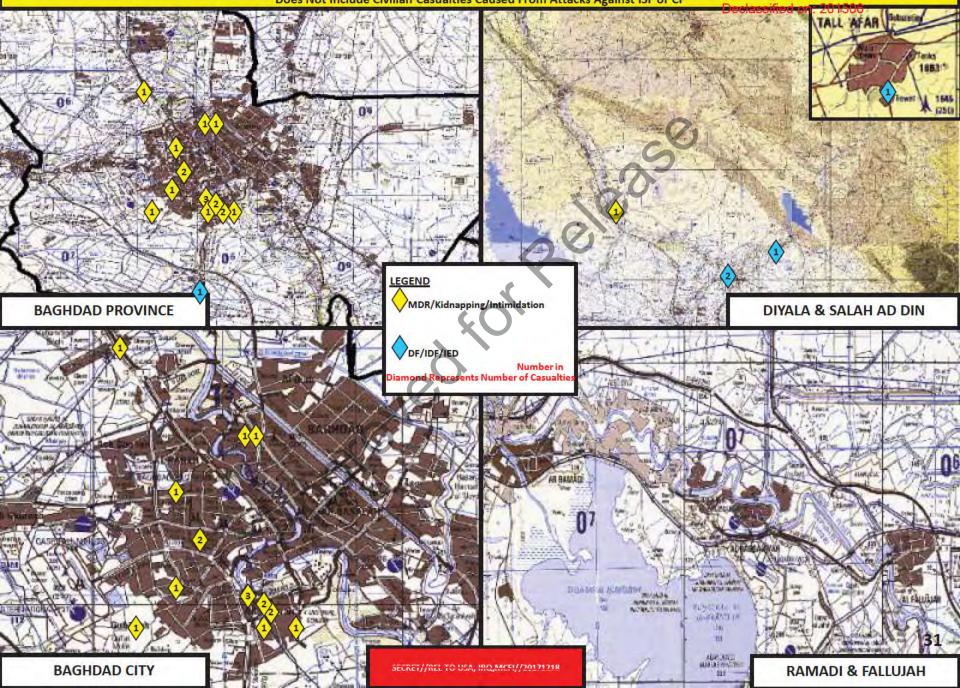

Support an Independent Iraq (Building Confidence)
  - Public atmospherics remain mixed, but showing increased frustration with Gol security activities. Local Internal security
    measures increasing (auto-segregation, neighborhood watch, tribal alliances...)
  - Major "Build" projects in the cleared areas of Baghdad behind schedule to start.
  - Fuel, Electricity, Security, Transportation remain at the forefront of public concern across the ITO.
  - Tribal tensions and violence continue with risk of undermining security efforts, particularly in Diyala and Salah Ad Din.

Declassified by: MG Michael X. Garrett, **USCENTCOM** Chief of Staff Declassified on: 201506

# 18 December 2006

Approved for Release



Declassified by: MG 1464360Eco64186430DEC06 st ISE or CE USCENTCOM Chief of Staff



# Operations Against Death Squads – 180430DEC06 CENTCOM Chief of Staff



## Operations Against Death Squads Weekly 120430DECOL 985430DECOL Staff

Declassified by: MG Michael X. Garrett,



| EFFECTIVE     | ENE   | MY AT          | TACK    | S/       | and.            |          | 1        |       | Sec. C       | ALC .