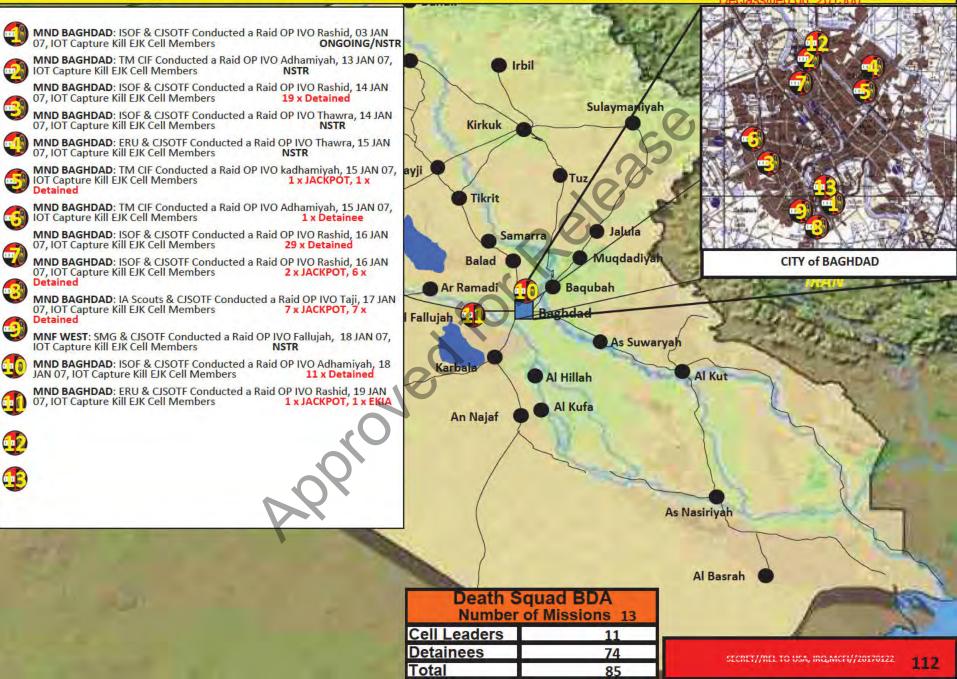

-|----------|-----|-------|
| Ref-Election       | 16        | 37       | 19  | 72    |
| Gov Transition     | 16        | 58       | 21  | 96    |
| Gov Establishment  | 21        | 91       | 30  | 142   |
| Trans To Self-Rel. | 15        | 58       | 23  | 96    |

- Attacks increased last week; returned to November December levels
- Casualties increased slightly; remain much lower than levels in Gov't Estab Period

Declassified by: MG Michael X. Garrett, USCENTCOM Chief of Staff Declassified on: 201506

22 January 2007



Declassified by: MG Wieber AN073/12559JAN07 USCENTCOM Chief of Staff



# Operations Against Death Squads – 220430JAN07 SCENTCOM Chief of Staff



# Operations Against Death Squads Weekly 130430JAN074996430JAN07Chief of Staff

Declassified by: MG Michael X. Garrett,



| EFFECTIVE ENEMY ATTACKS /                    |                |           |          | COALITION FORCE REPORTING ONLY |          |             |                            |