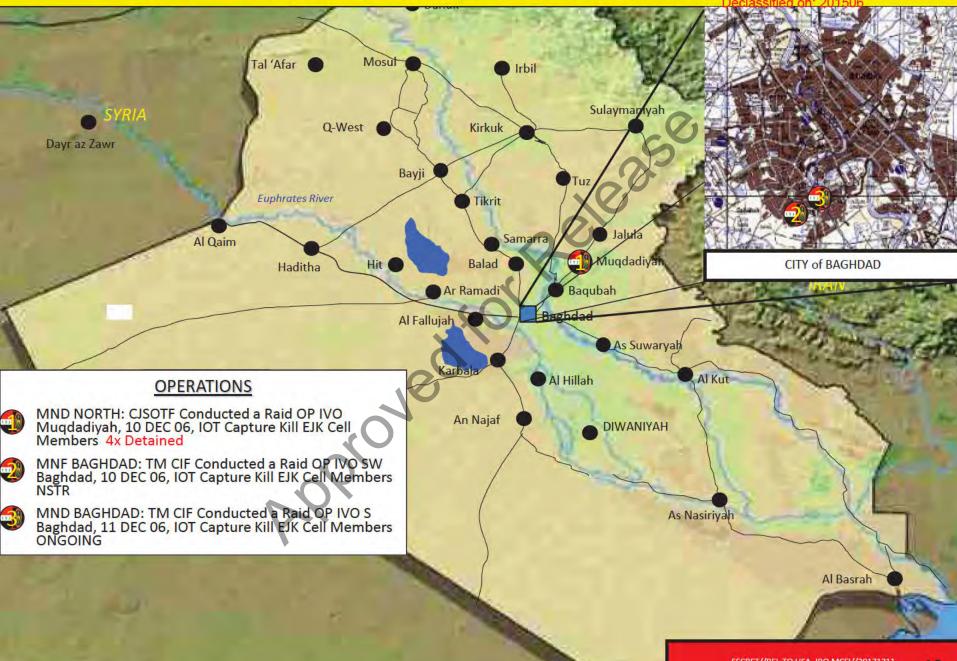

Declassified by: MG Michael X. Garrett, **USCENTCOM Chief of Staff** Declassified on: 201506

# 4 Dec 06

Approved for Release

# Operations Against Death Squads – 040430DEC06 CENTCOM Chief of Staff