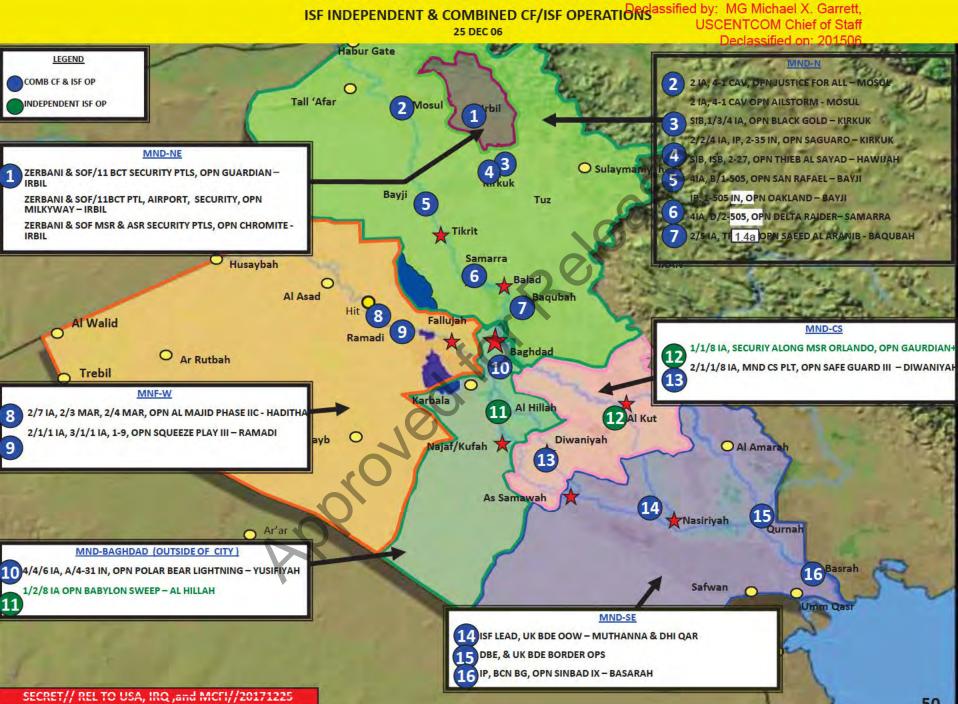

| 1,628      |
|           | 157   |          |         |          | -                     |          | 100      |       | COALITION      | DNLY          | 184       | 183    | 142                                     | 70      | 71                                                                                                               | 148                                | 798        |
| 140       | 157   | 142      | 164     | 160      | 118                   | 140      | 102      | -     | TOTAL          |               | 1,817     | 1,554  | 1,311                                   | 911     | 831                                                                                                              | 890                                | 7,314      |







MND-BAGHDAD AVERAGED 66 ATTACKS PER DAY OVER THE LAST WEEK, A DECREASE FROM ACTIVITY EXPERIENCED THE PREVIOUS WEEK (67). ACTIVITY IS BELOW NOVEMBER AVERAGES(73). VBIED ACTIVITY DECREASED TO 9 ATTACKS. IED AND SMALL ARMS FIRE ACCOUNTED FOR 64% OF ALL ATTACKS. MURDER VICTIMS INCREASED TO 115 FROM THE PREVIOUS WEEKS 101 AND REMAINED CONCENTRATED WEST OF THE TIGRIS RIVER.

#### WEEKLY SIGNIFICANT EVENTS

VBIED ACTIVITY SVIED ACTIVITY

ADD ACTIVITY

#### CURRENT ASSESSMENT

#### SECURITY - FOREIGN INTERNAL DEFENSE

4/4/6IA AND MITT ADVISORS FROM 2-10MTN CONDUCTED OPERATION POLAR WARRIOR DETAINING 7 X AIF. INCLUDING 1 X IA HVT.

#### SECURITY - COUNTERINSURGENCY OPERATIONS

A RAID ON THE ABU NUR NETWORK RESULTED IN THE CAPTURE OF 24 X SUSPECTED LOWER LEVEL INSURGENTS AND 23 X CELL PHONES.