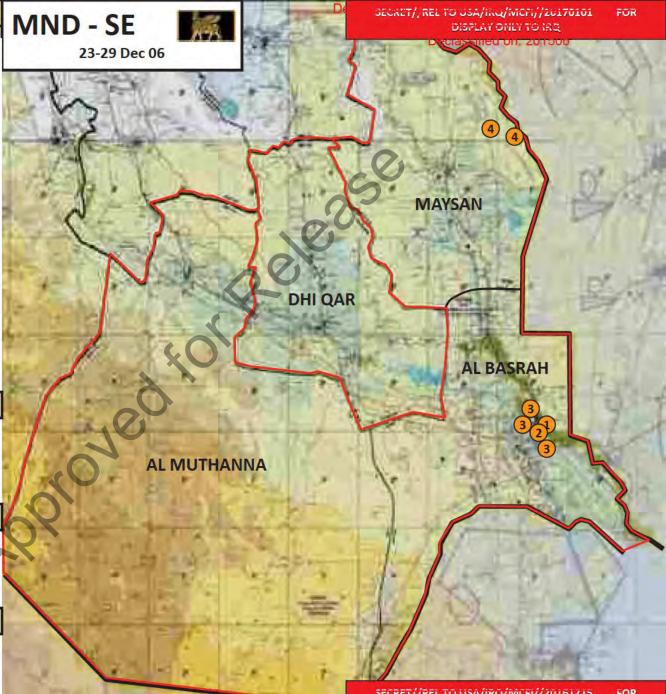

lements of local Govt.

- Maysaan: Tense but stable.
- Dhi Qar: NSTR.
- Al Muthanna: Tense but stable.

Neutralizing the AIF. C2 led ops results have been disappointing but opportunity follow-up ops to AIF attacks continue to produce detainees and exploitable material.

#### SIGNIFICANT EVENTS OF THE WEEK

- •OP THYME 25 DEC 06.
- OP SINBAD 14 28/29 DEC 06.
- IED/EFP ATTKS 27/28/29 DEC 06.
- 4 • EFP FINDS - 27/28 DEC.

#### CURRENT ASSESSMENT

The current political schism needs careful handling. The senior command of 10 IA Div must be replaced before TOA is approved. Pressure on MJAM in Basrah wil be maintained through C2 led ops in coming weeks.

#### CURRENT/FUTURE OPS

Current Ops: Ops in support of Hostages Release, Op TACHBROOK and Op VEDETTE.

Future Ops: Op PALACE 2 - 31 Dec 06.





Declassified by: MG Michael X. Garrett, USCENTCOM Chief of Staff Declassified on: 201506



# WEEKLY OPERATIONAL ASSESSMENT

**MNC-I CURRENT OPS** 

# Capable ISF (ISF Increasingly in Lead)

- IA Independent and Combined operations continue to trend positive across ITO. Public trust and confidence building in areas outside of Baghdad. Successful combined operations in Ramadi, Hadithah, Baqubah, and Basrah, and independent actions in As Samawah demonstrate effectiveness of ISF to citizens and dismiss accusations of corruption and sectarian targeting.
- IP/NP Charges of Capitulation, Complicity in sectarian violence, and Lack of Trust in parts of Baghdad remain a problem.
- Administrative and Logistical Support shortcomings continue (pay, under-manning, support equip, fuel). The problem is