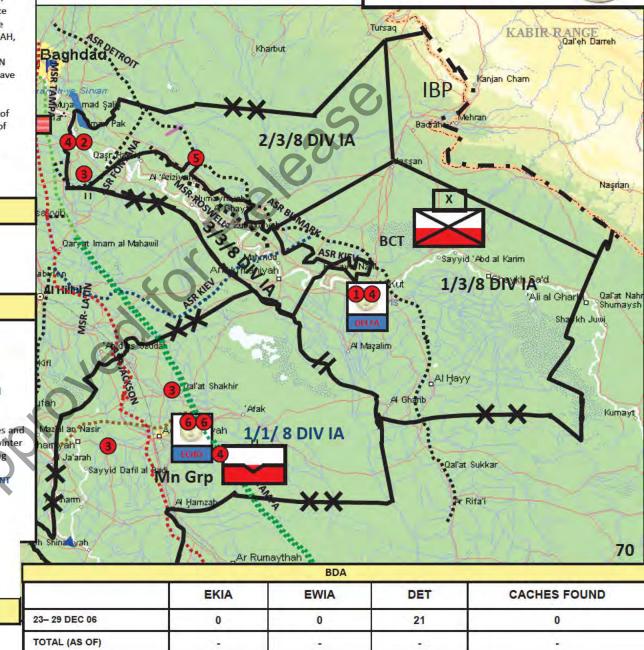

Declassified by: MG Michael X. Garrett, **USCENTCOM Chief of Staff** Declassified on: 201506

# 4 Dec 06

Approved for Release

# Operations Against Death Squads – 040430DEC06 CENTCOM Chief of Staff