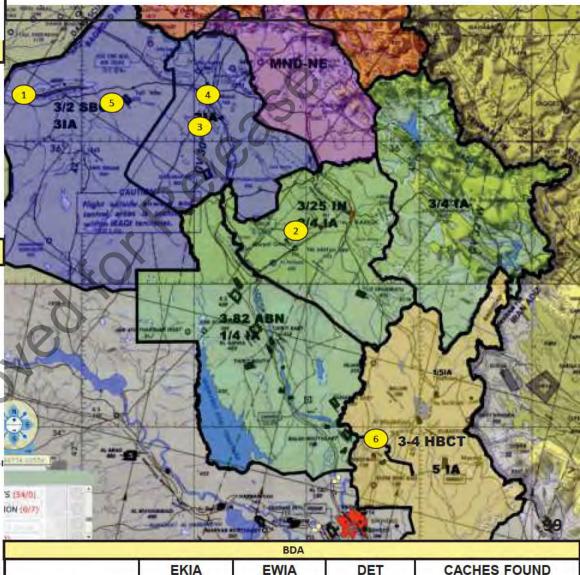

|
| ECONOMICS                                                                                                                                                |
| CURRENT/FUTURE OPERATIONS                                                                                                                                |
| NAKE HUNTER – DIV OP TARGETING IED NETWORKS THROUGHOUT THE AO COMMENCED 12 NOV.<br>D – SECURITY IN THE VILLAGES OF SINIYAH AND SALIYAH COMMENCED 02 DEC. |



09-15 Dec

TOTAL (AS OF

16DEC05)

31

816

#### SECRET//REL TO USA/IRQ/MCFI//20101215 FOR DISPLAY ONLY TO IRQ

## TASK FORCE

<sup>1.4</sup>Declassified on: 201506

OPERATION AMALIAAT AMEN LISHA'AB AL-IRAQ (Security for the Iraqi People)

09-15 DEC WEEKLY ROLL-UP REPORT



4

261

127

10332

15

723

| ENEMY SITUATION                                                                                                                                                                                                                                                                                                                      | MND - NE Declassified by MC Michael X, Genetic<br>USCENTCOM Chief of Stat