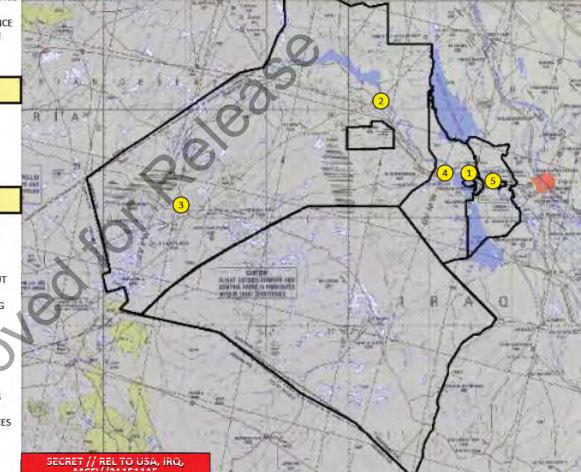

## OVERALL ASSESSMENT

#### **BUILD A CAPABLE ISF**

- 1st IA DIVISION HAS ASSUMED CONTROL OF THE ADDITIONAL BATTLESPACE AND IS PLANNING FOR SECURITY OPERATIONS ALONG ASR CLEVELAND DURING THE HAJJ. ENGAGEMENT WITH LOCAL TRIBAL LEADERS CONTINUES WITH POSITIVE RESULTS. APPROX 600 NEW IP RETURN FROM JIPTC 34 ON 9 DEC 06 FOR SERVICE THROUGHOUT ANBAR PROVINCE. JIPTC 36 BEGINS ON 23 DEC 06 AND WILL TRAIN UP TO 1350 IP. 2D BDE DBE HAS CONTINUED TO DEMONSTRATE SOUND TACTICAL ABILITIES DURING NORMAL OPERATIONS AND CRISIS RESPONSE. MNF-W IS SUPPLYING 2D BDE WITH FUEL.

#### **BUILD AN INDEPENDENT IRAQ**

- RAWAH CITY COUNCIL AND MAYOR VISITED CMOC TOGETHER AND LAID OUT PLANS FOR THE FUTURE.

- COMBINED CA OPERATION IVO LAKE HABBANIYAH. IA CO-LEADS COMBINED FORCES IN A CIVIL/ MEDICAL MISSION.









SECRET // REL TO USA, IRQ, MCFI//21151115

|   |   | 1 |
|---|---|---|
|   |   |   |
|   |   |   |
|   | • |   |
|   |   |   |
|   |   | - |
|   |   | 2 |
| - |   |   |

#### **BUILDING A CAPABLE ISF**

NEUTRALIZING AIF

BUILDING TOWARD AN INDEPENDENT IRAQ

INFORMATION / DISSEMINATION SUPPORT

|                |      | BDA  |     |                   |
|----------------|------|------|-----|-------------------|
|                | EKIA | EWIA | DET | CACHES<br>FND/CLR |
| Weekly Roll Up | 33   | 13   | 284 | 14 10             |

SECTARIAN TENSIONS IN BALAD REMAIN HIGH. IPS ARE SECT-ORIENTED, INCAPABLE, AND INFILTRATED. SUNNI ON SHIA VIOLENCE CONTINUES TO INCREASE IN DIVALA. IN KIRKUK, SUNNI RESISTANCE ELEMENTS AND THE NEW BAATH PARTY REPORTEDLY ATTEMPT TO INFILTRATE THE ISF AND NOC TO SABOT