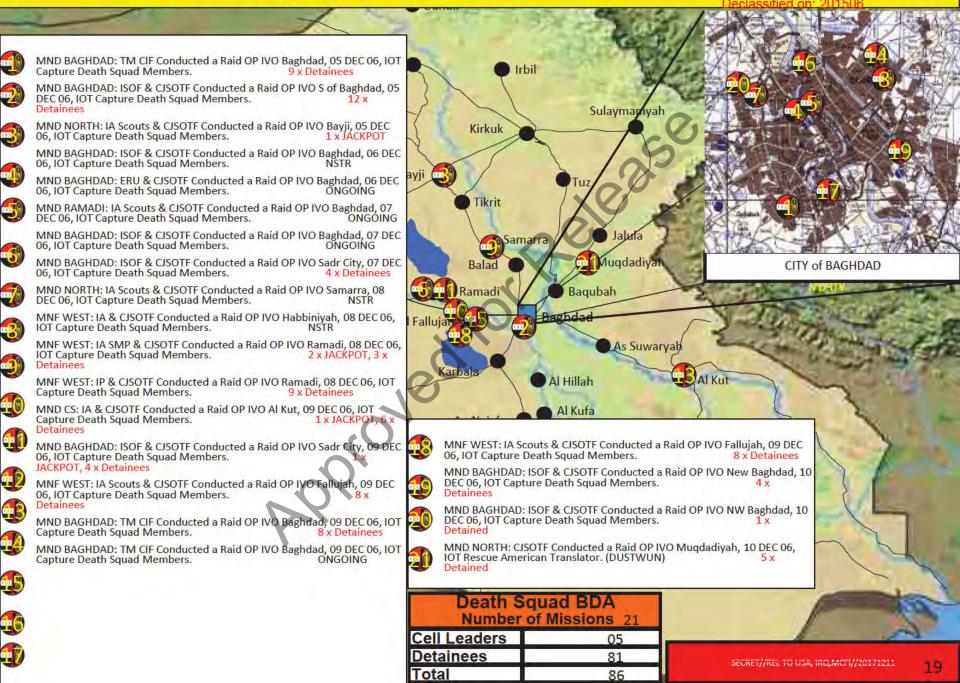

Declassified by: MG Michael X. Garrett, **USCENTCOM Chief of Staff** Declassified on: 201506

# 4 Dec 06

Approved for Release

# Operations Against Death Squads – 040430DEC06 CENTCOM Chief of Staff