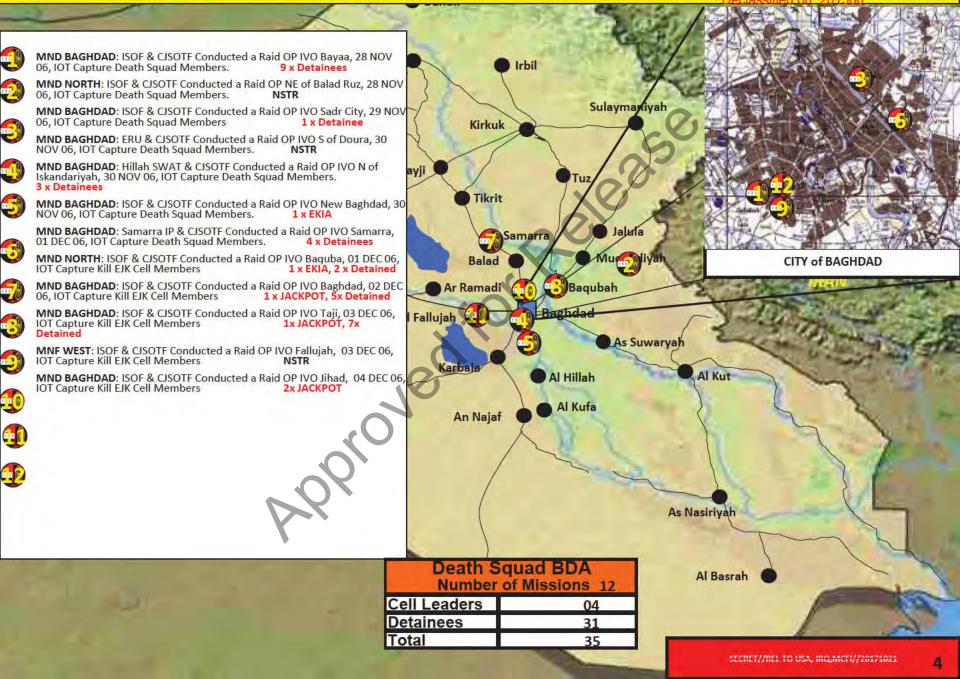

Declassified by: MG Michael X. Garrett, **USCENTCOM Chief of Staff** Declassified on: 201506

# Operations Against Death Squads – 040430DEC06 CENTCOM Chief of Staff