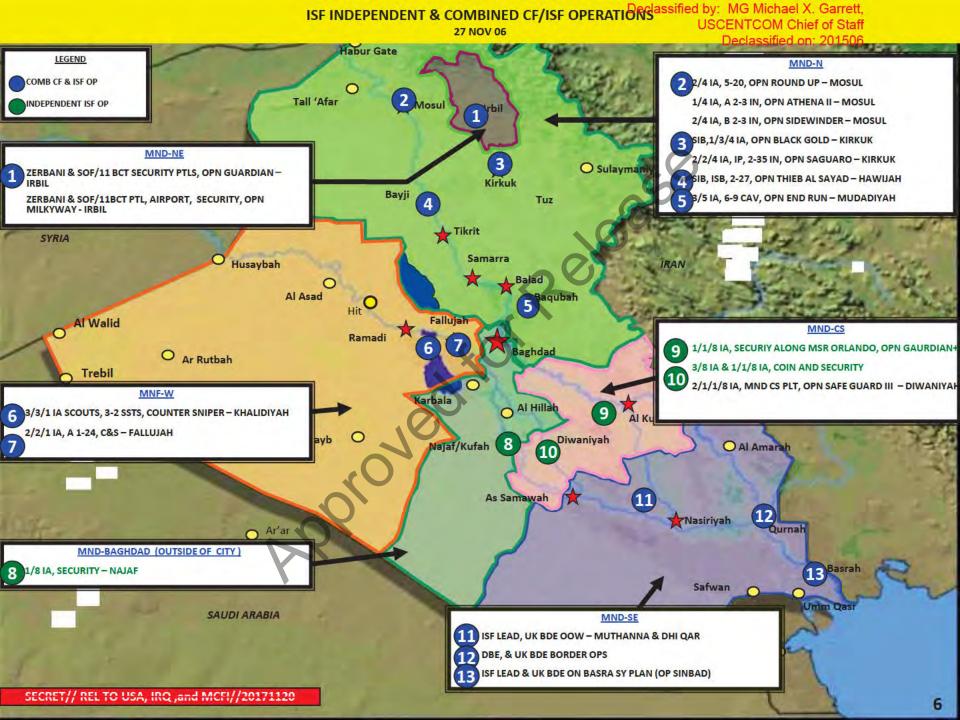

Declassified by: MG Michael X. Garrett, **USCENTCOM Chief of Staff** Declassified on: 201506