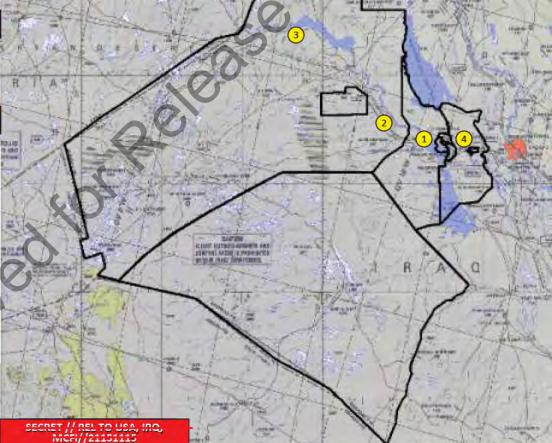

RSHIP AND SECURITY WERE PRIMARY TOPICS.

- THE AL FARSON IP STATION GRAND OPENING WAS HELD ON 7 JAN. STATION WILL BE MANNED BY 40 IPS. WILL BEGIN WITH JOINT CF PATROLS AND TRANSITION TO SOLO PARTOLS BY IP.



### **BUILDING A CAPABLE ISF**

NEUTRALIZING AIF

BUILDING TOWARD AN INDEPENDENT IRAQ

INFORMATION / DISSEMINATION SUPPORT





Declassified by: MG Michael X. Garrett



| BDA                    |      |      |       |                |  |  |  |  |  |  |
|------------------------|------|------|-------|----------------|--|--|--|--|--|--|
|                        | EKIA | EWIA | DET   | CACHES FND/CLR |  |  |  |  |  |  |
| Weekly Roll Up         | 34   | 13   | 281   | 47             |  |  |  |  |  |  |
| 14 DEC 06 –<br>PRESENT | 181  | 64   | 1,386 | 182 99         |  |  |  |  |  |  |



IN DIYALA, AIF ARE FRUSTRATED WITH THEIR CURRENT SITUATION AND ATTEMPT TO INTIMIDATE AND RETALIATE ON THE POPULACE FOR SIDING WITH THE CF AND ISF. IN KIRKUK, AIF ARE TARGETING NON-SUNNI ARAB LOCAL NATIONALS IN ORDER TO INTIMIDATE THE LOCAL POPULACE INTO SUPPORTING EXTORTION, UNDERMINE SECURITY EFFORTS, AND CREATE THE APPEARANCE OF ISF INABILITY TO PROTECT THE PUBLIC. IN SaD, AS OPERATION OAKLAND CONTINUES ACTIVITY IN THE REGION WILL REMAIN LOW. SECTARIAN TENSION REMAINS HIGH IN BALAD AS ACTS OF INTIMIDATION WILL CONTINUE. IN NINEWA, AIF ELEMENTS CONTINUE TO MOVE AND RESET THEMSELVES AND ARE CAUSING UPHEAVAL IN CIVILIAN POPULATIONS THROUGHOUT THE AO.

### WEEKLY SIGNIFICANT EVENTS

TURKI BOWL II NETS 96 AIF KIA, 73 DETAINEES, AND 16 CACHES. CACHES INCLUDE 171 TOW MISSLES, 1172 57mm ROCKET