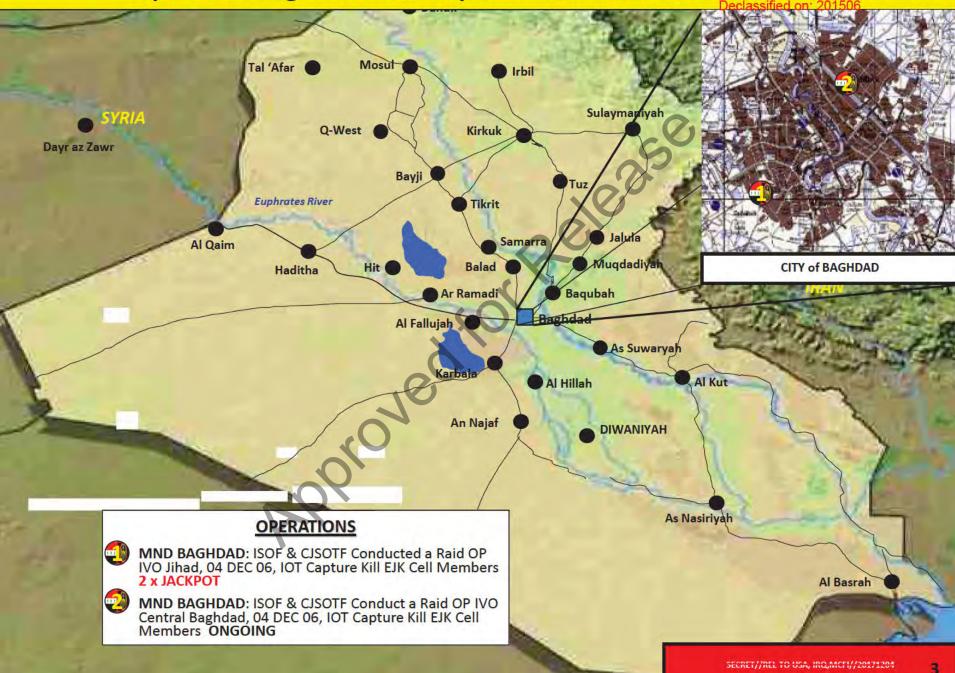

Declassified by: MG Michael X. Garrett, **USCENTCOM Chief of Staff** Declassified on: 201506

# Operations Against Death Squads – 040430DEC06 CENTCOM Chief of Staff