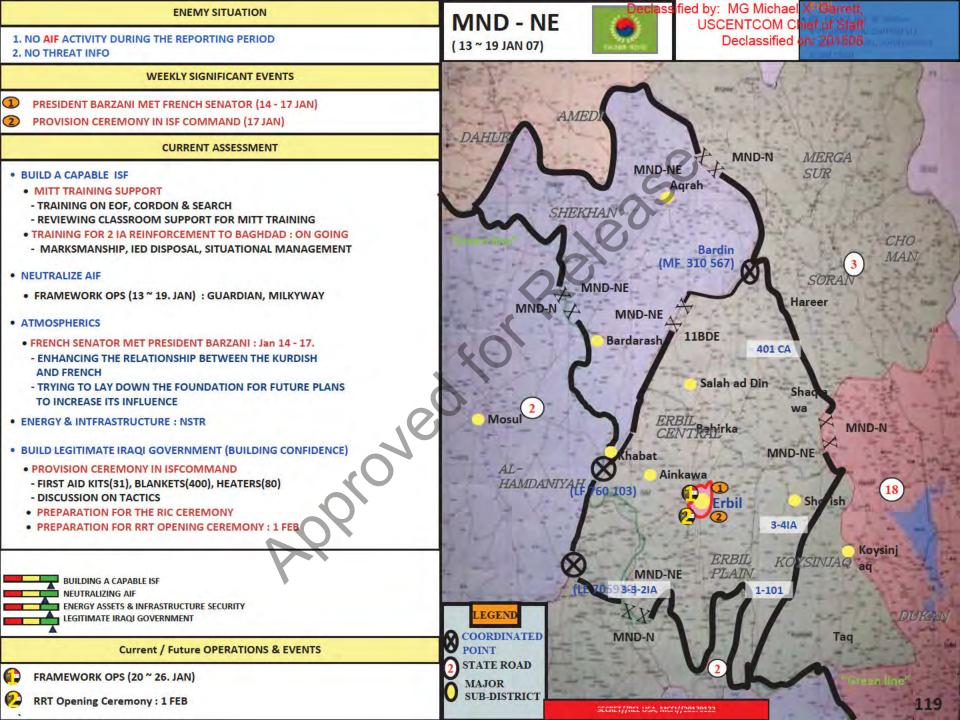

Declassified by: MG Michael X. Garrett, **USCENTCOM Chief of Staff** Declassified on: 201506