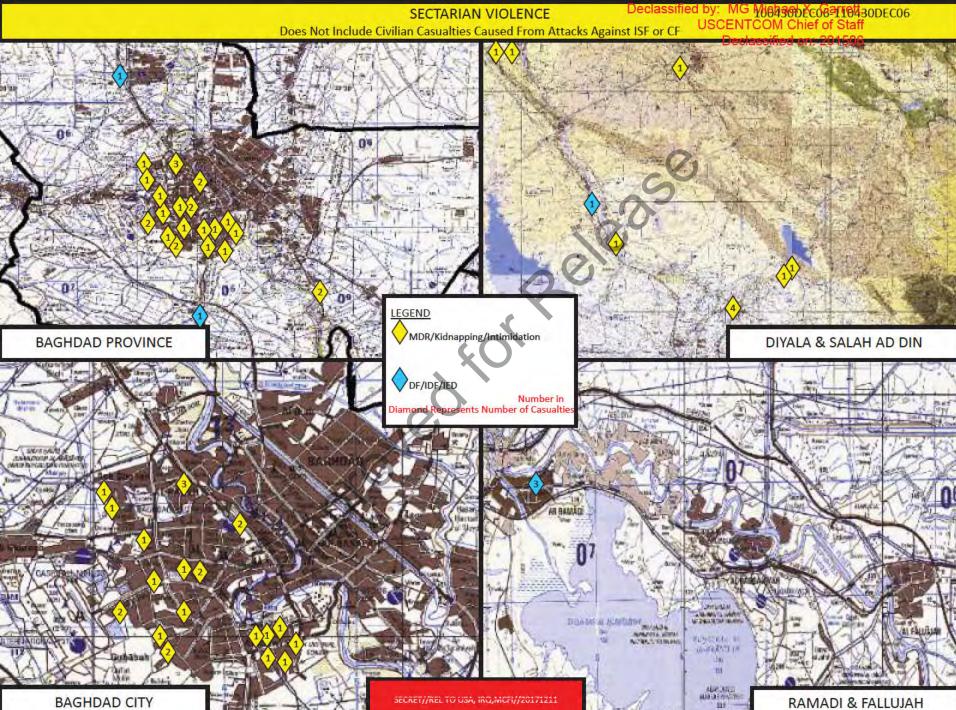

Declassified by: MG Michael X. Garrett, **USCENTCOM Chief of Staff** Declassified on: 201506