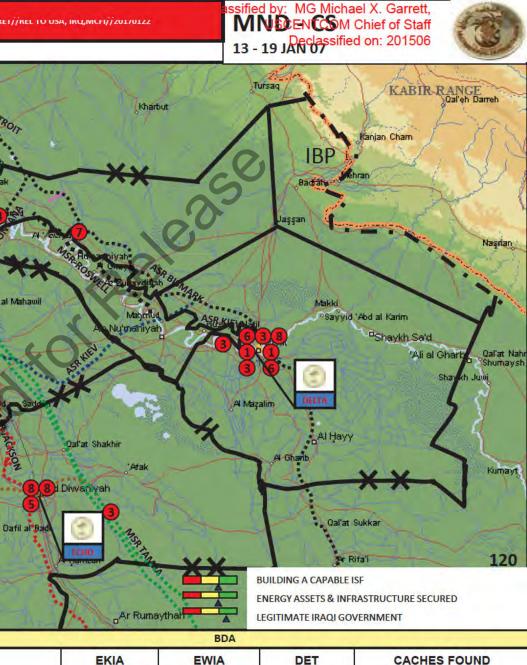

Declassified by: MG Michael X. Garrett, **USCENTCOM Chief of Staff** Declassified on: 201506