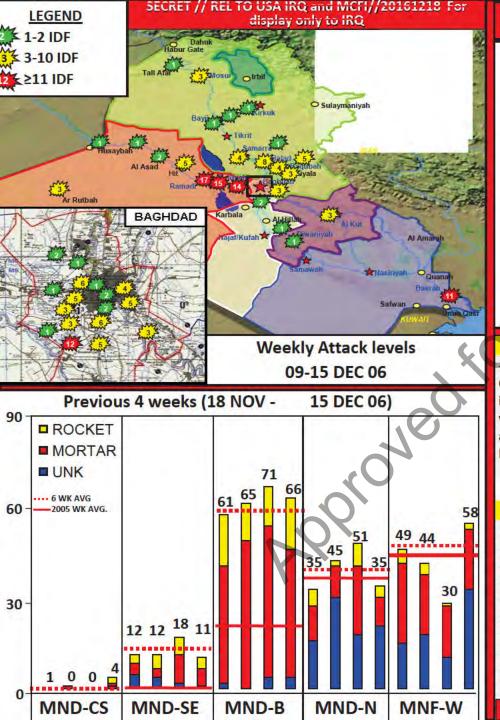

t levels since May. AIF has opted for high profile attacks in lieu of more frequent low level attacks against civilians.
- Attempts to incite large scale sectarian violence in Baghdad, Diyala and Salah Ad Din was ineffective.

# Support an Independent Irag (Building Confidence)

- Public atmospherics remain mixed, but showing increased frustration with Gol security activities. Local Internal security measures increasing (auto-segregation, neighborhood watch, tribal alliances...)
- Major "Build" projects in the cleared areas of Baghdad behind schedule to start.
- Fuel, Electricity, Security, Transportation remain at the forefront of public concern across the ITO.
- Tribal tensions and violence continue with risk of undermining security efforts, particularly in Diyala and Salah Ad Din.

43



## JOINT FIRES & EFFECTS -- 09-15 DEC 06

## MSC TOP FOBs (09-15 DEC 06)

| MND-B      | 66 att  | acks |
|------------|---------|------|
| FOB Rusta  | miyah   | 05   |
| FOB Falcor | 1       | 04   |
| MND-N      | 35 atta | acks |
| LSA Anaco  |         | 05   |
| FOB Paliwo | oda     | 03   |
| ~ 0        |         |      |

04 attacks

MND-CS

| WINE-W       | 58 atta | acks |
|--------------|---------|------|
| Camp Habba   | aniya   | 05   |
| Camp Falluja | ah      | 03   |
|              |         |      |

| MND-SE       | 11 attac | ks |
|--------------|----------|----|
| Shatt Al Ara | ab Hotel | 03 |
| Basrah Air S | Station  | 02 |

### LAST WEEKS ASSESSMENT

"IDF activity increased slightly from 170 to 174. In MNF-W, IDF against CF rose sharply as AQIZ pushed back against