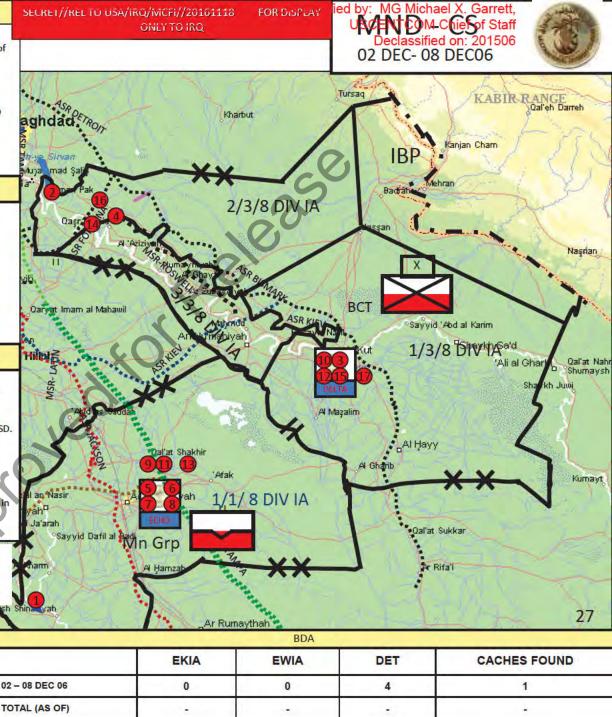

Declassified by: MG Michael X. Garrett, **USCENTCOM Chief of Staff** Declassified on: 201506

# Operations Against Death Squads – 040430DEC06 CENTCOM Chief of Staff