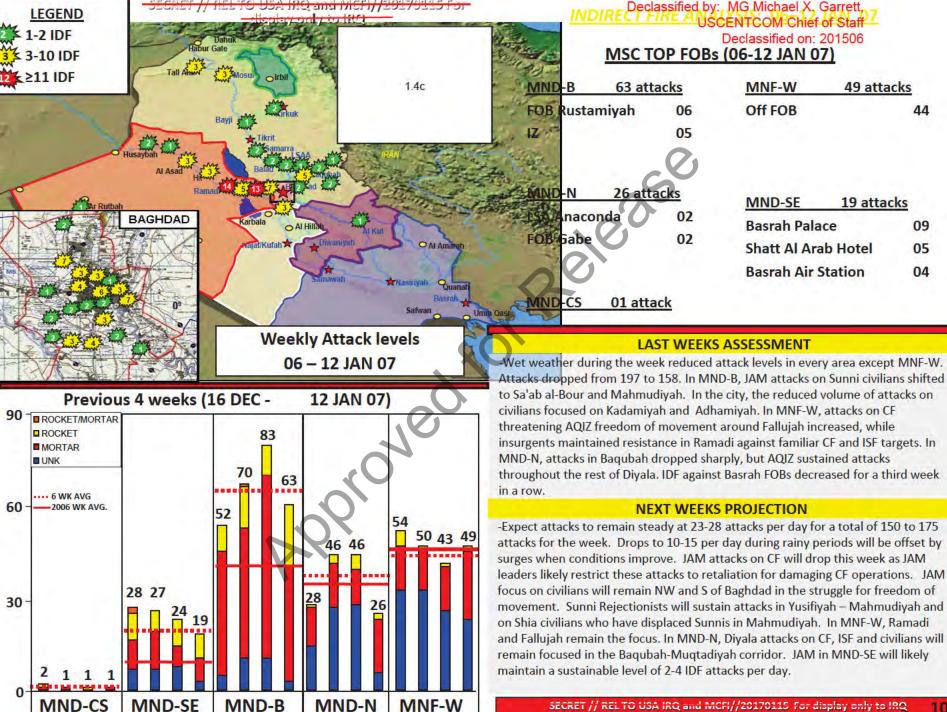

Declassified by: MG Michael X. Garrett, **USCENTCOM Chief of Staff** Declassified on: 201506