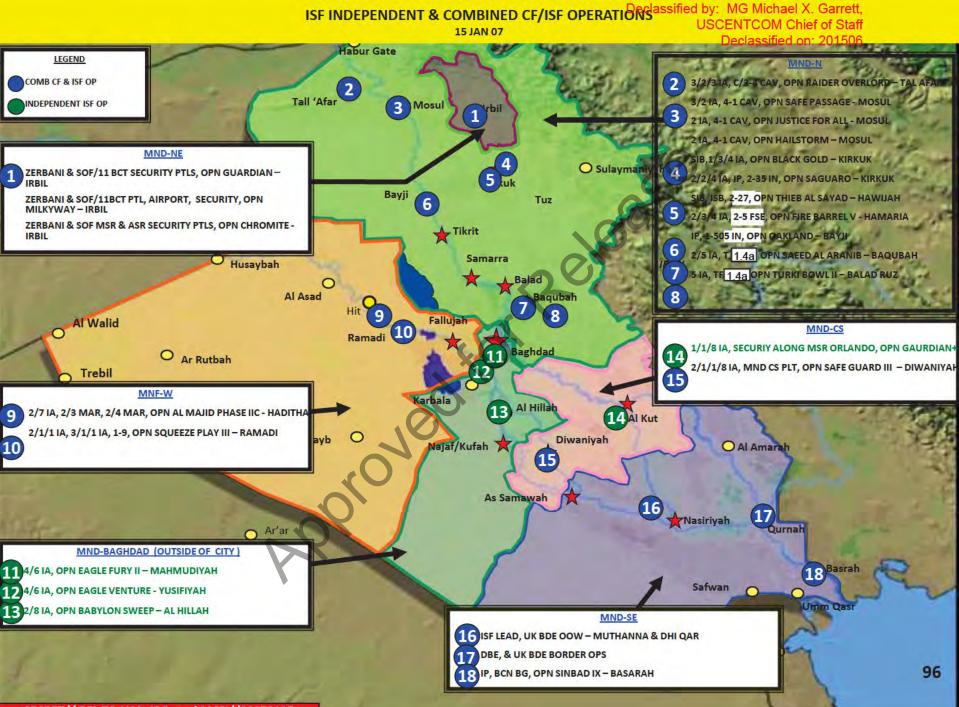

| 632                          | 6,387      |







TOTAL SINCE 14 DEC 06

FUTURE OPERATIONS

3-2 SBCT CONDUCTS OPERATION ARROWHEAD STRIKE IV FROM 14-20 JAN 07.

756

22

83

MAHMUDIYAH

WHA WA UM OLDOD

RAPISLIPS.

PRODUCTAL

**DIVAL** 

HILLAP

27

112

AL HILLAH

CURADOF

### NEUTRALIZE AIF

- INCIDENT | FVELS REMAIN BELOW THE TEN WEEK AVERAGE.

1.4c INDICATES WEAPONS SMUGGLING FROM RAMADI TO WESTERN AL-ANBAR.

NEW IRL TTP IN FALLUJAH SIMILAR TO RECENT ATTACK IN BAGHDAD.

- THREATS OF SUICIDE ATTACKS CONTINUE THROUGHOUT MNF-W AO.

### WEEKLY SIGNIFICANT EVENTS

1) RECONSTRUCTION CONFERENCE HELD IN RAMADI

- 2) TF 1.4a AND IPS SUSTAIN COORDINATED COMPLEX ATTACK IN HIT
- 3) 2ND LAR CONDUCTED TARGETED RAIDS IN ANAH
- 4) 2ND BDE 1ST IA DIV & FALLUJAH IP CONDUCTED RAIDS IN FALLUJAH

### OVERALL ASSESSMENT

### **BUILD A CAPABLE ISF**

-