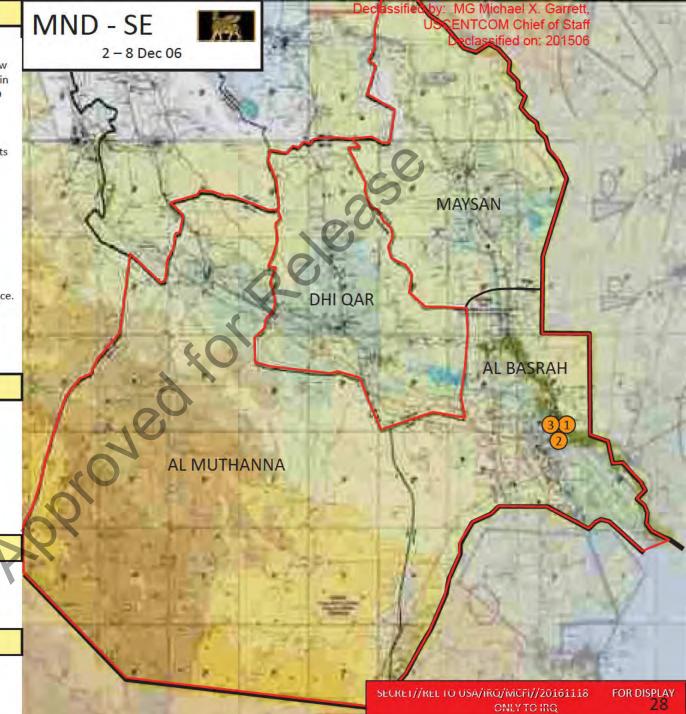

nsition Atmospherics.

- Basra: Op SINBAD medium level of consent in focus area.
- Maysaan: Stable.
- Dhi Qar: NSTR.
- Al Muthanna: Stable, following the recent disturbance. <u>Neutralizing the AIF</u>. Frequency of strike and search operations continues to disrupt and unhinge militant JAM.

#### SIGNIFICANT EVENTS OF THE WEEK

OP SINBAD – 3-5 DEC

 • 2 ATTACKS ON CF RESUPPLY CONVOYS IN BASRA – 6&7 DEC

3 • OP PISA - 8 DEC 06

#### CURRENT ASSESSMENT

Current operations by MNF will have a destabilising effect on insurgent activity, although it is expected that they will attempt to strike back at MNF with continued IDF and Complex attacks.

#### **CURRENT/FUTURE OPS**

Current Ops: Ops in support of Hostages Release, Op TACHBROOK and Op VEDETTE.

Future Ops: Op SINBAD Pulse 12: 12 Dec 06.



Declassified by: MG Michael X. Garrett, USCENTCOM Chief of Staff Declassified on: 201506



## MNC-I CURRENT OPS WEEKLY OPERATIONAL ASSESSMENT

### Capable ISF (ISF Increasingly in Lead)

- IA Independent and Combined operations continue to trend positive across ITO. Public trust and confidence building in areas outside of Baghdad. Successful combined operations in Ramadi, Baqubah, Basra, and Ghazaliyah demonstrate effectiveness of ISF to citizens and dismiss accusations of corruption and sectarian targeting.
- IP/NP Charges of Capitulation, Complicity in sectarian violence, and Lack of Trust in parts of Baghdad remain a problem.
- Administrative and Logistical Support shortcomings continue (pay, under-manning, support equip, fuel).
- <u>AIF Neutralized (Al Qaeda Out)</u>
  - Attacks UP