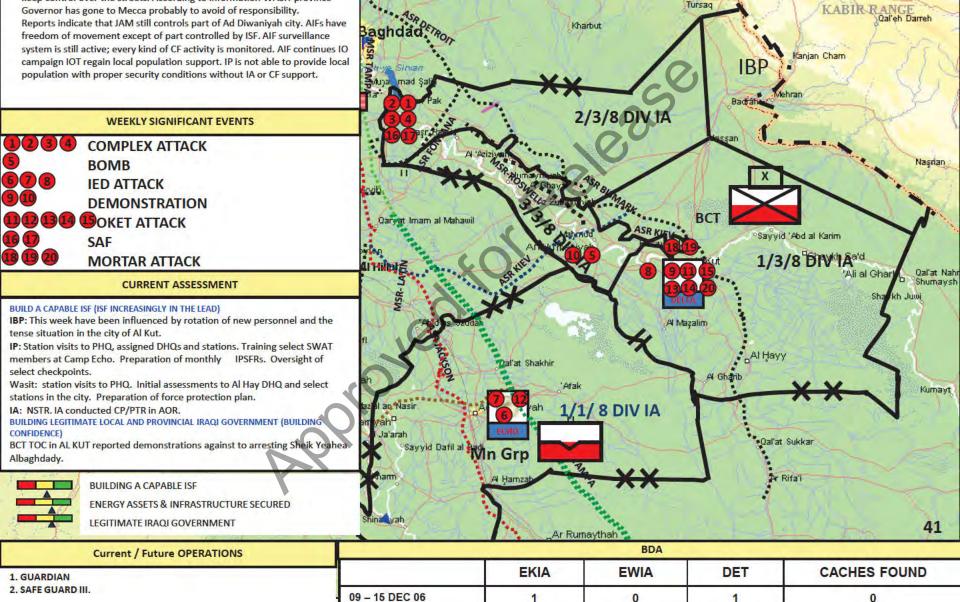

WASIT Provincial Council has been suspended cooperation with CF but it still works. About seventy JAM members from AS SUWAYRAH, KARBALA and AL HAVY have reinforced JAM organization in AL KUT. As well as IA reinforced IP CPs within the city. JAM is able to attack CF but it is not able keep control over the streets. According to information WASIT province Governor has gone to Mecca probably to avoid of responsibility. Reports indicate that JAM still controls part of Ad Diwaniyah city. AIFs have freedom of movement except of part controlled by ISF. AIF surveillance system is still active; every kind of CF activity is monitored. AIF continues IO campaign IOT regain local population support. IP is not able to provide local population with proper security conditions without IA or CF support.



TOTAL (AS OF)

SECRET//REL TO USA/IRQ/MCFI//20161215

**DISPLAY ONLY TO IRQ** 

ied by: MG Michael X. Garrett,

09 DEC- 15 DEC06

Adent COM Chiefof Staff

Declassified on: 201506

FOR

Tursaq

#### CURRENT SITUATION

<u>Current Situation</u>. The reporting period has been dominated by the consequences of Op SINBAD, in a low consent area of BASRA. Kinetic ops against JAM have been few the onus on KLE within BASRA and MAYSAAN.

#### Building an Independent Iraq.

- Continuing Success of Op SINBAD.
- Economics: Over \$2M spent on longer term projects as a result of Op SINBAD.

<u>Capability of the ISF</u>. ISF support to Op SINBAD continues to be a laudable success story. 10 IA Div making steady progress towards transition

#### Atmospherics.

- Basra: Op SINBAD high level of consent in foc