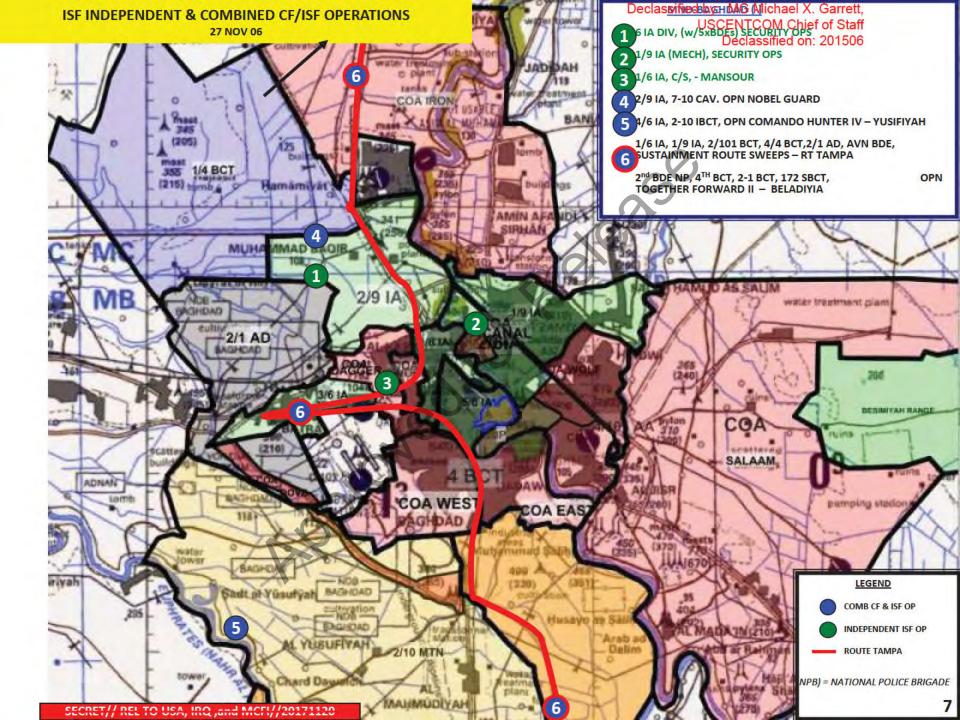

Declassified by: MG Michael X. Garrett, **USCENTCOM Chief of Staff** Declassified on: 201506