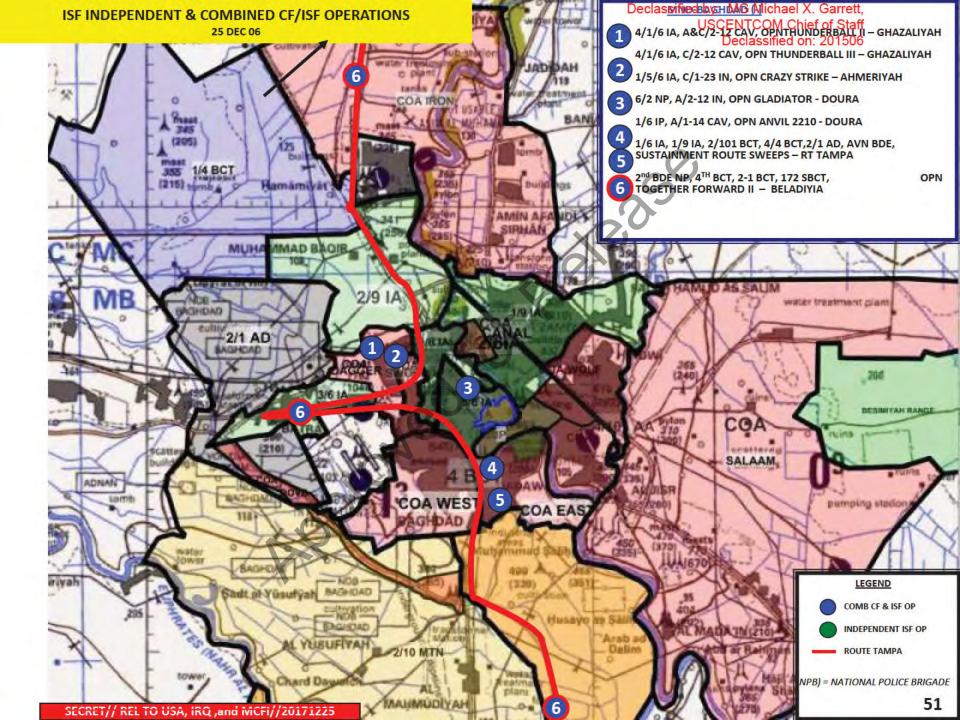

Declassified by: MG Michael X. Garrett, **USCENTCOM Chief of Staff** Declassified on: 201506