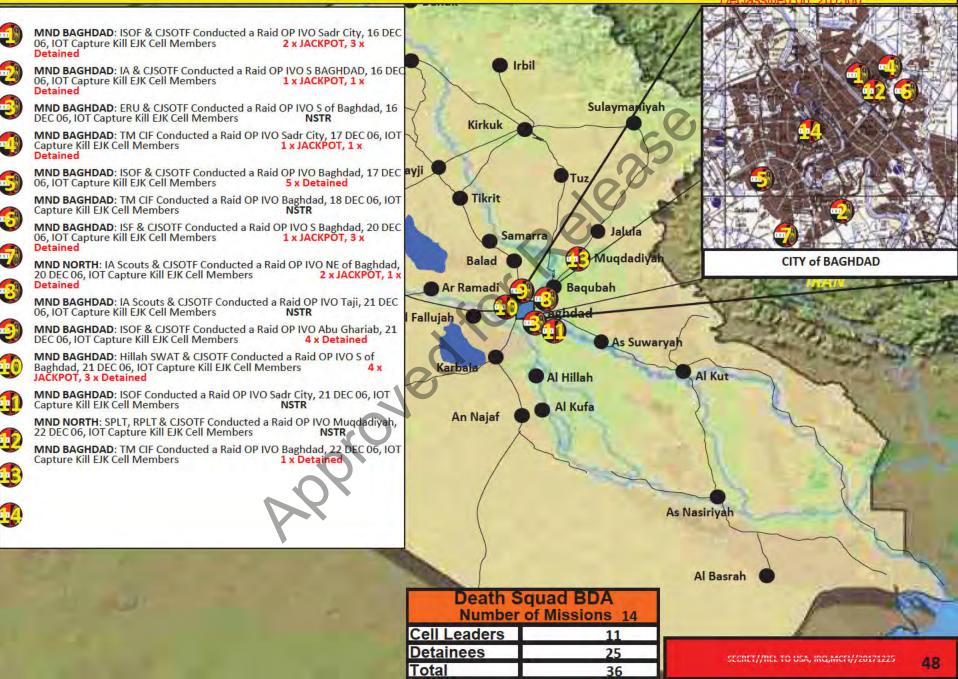

sifiyah-Mahmudiyah hot spot will continue as AQIZ is driven from its Ramadi-Habbaniyah support zone. In MNF-W, Ramadi will remain the focus with AQIZ trying to regain its freedom of movement. JAM in MND-SE will likely sustain their attacks over the next week to retaliate for OP Sinbad and recent JAM arrests. MND-CS may also see continued attacks to build pressure for the release of Sadr's Kut deputy.

Declassified by: MG Michael X. Garrett, USCENTCOM Chief of Staff Declassified on: 201506

# 25 December 2006 50 Approvedi



Declassified by: MG 2464360Ec063256430DEC06 st ISE or CE USCENTCOM Chief of Staff



# Operations Against Death Squads – 250430DEC06 SCENTCOM Chief of Staff



# Operations Against Death Squads Weekly 160430DECOL 225430DECOLCOL

Declassified by: MG Michael X. Garrett,



| EFFECTIVE |       |          |         | 100      | and the               |          |          |       | Je fente       | EL .          | Dec       | ace SE | CRET //                                 | REL TO  | USA, N                                                                                                           | icfi //                            |            |
|-----------|-------|----------|---------|----------|-----------------------|----------|----------|-------|----------------|---------------|-----------|--------|-----------------------------------------|---------|------------------------------------------------------------------------------------------------------------------|------------------------------------|------------|
| TOTAL E   | NEM   | Y ATT.   | ACKS