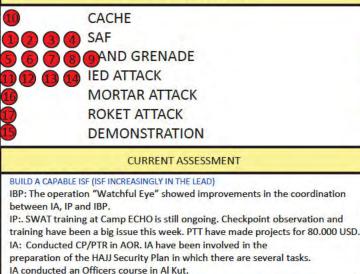

N

CAMP ZAYTUN

MND-N



ERBIL

26

MND-N

MND-CS security situation was stable. Reporting indicates that JAM still control part of Ad Diwaniyah city. AIFs have freedom of movement except of part controlled by ISF. Sectarian violence and threat of VBIED attacks continue especially IVO AS SUWAYRAH. Because of high corruption level among the Department of Border Enforcement (DBE) smuggling continues along Iraq/Iran border. We assess that AIF activities remain on the same level. Attacks against ISF are likely. IED/EDF threat on military bases in MND CS AOR is still exists. JAM from AL QUADISIYAH can reinforce JAM in AS SAMAWAH temporarily due to perceived threat from ISF and local tribes. Intimidation of local population IOT enforce religious rules continues.

#### WEEKLY SIGNIFICANT EVENTS



BUILDING LEGITIMATE LOCAL AND PROVINCIAL IRAQI GOVERNMENT (BUILDING CONFIDENCE)

Extensive talks on PIC were conducted with Governors and other local leaders in the two provinces.



BUILDING A CAPABLE ISF ENERGY ASSETS & INFRASTRUCTURE SECURED

LEGITIMATE IRAQI GOVERNMENT

Current / Future OPERATIONS

| 1. GUARDIAN     |    |
|-----------------|----|
| 2 SAFE GUARD II | i. |



#### CURRENT SITUATION

<u>Current Situation</u>. The reporting period has been dominated by the consequences of Op SINBAD, in a low consent area of BASRA and 2 attacks on MNF convoys in BASRA and OP PISA, which resulted in 1 known BRAVO captured and 3 other insurgents also interned. <u>Building an Independent Irag</u>.

- Continuing Success of Op SINBAD.
- Economics: Over \$2.5M spent on longer term projects as