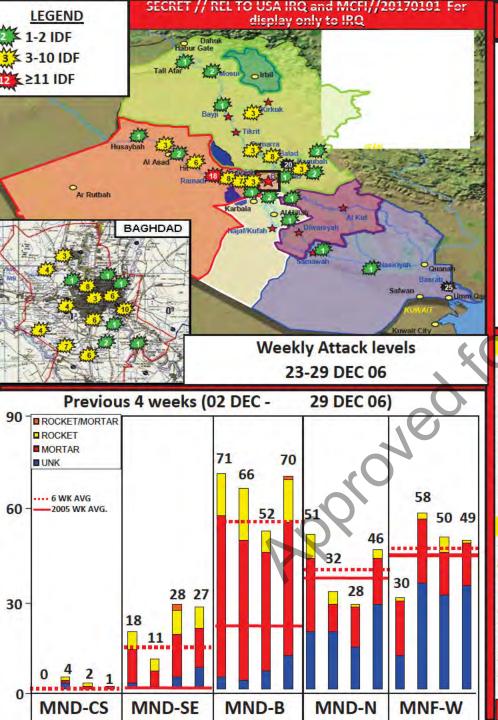

d for high profile attacks in lieu of more frequent low level attacks against civilians in an attempt to incite increased sectarian violence.
- Attacks against Coalition Forces have been consistent for the past three weeks.
- Support an Independent Iraq (Building Confidence)
  - Public atmospherics remain mixed, but showing increased frustration with Gol security activities. Local Internal security measures increasing (auto-segregation, neighborhood watch, tribal alliances...)
  - Major "Build" projects in the cleared areas of Baghdad behind schedule to start.
  - Fuel, Electricity, Security, Transportation remain at the forefront of public concern across the ITO.
  - Tribal tensions and violence continue with risk of undermining security efforts, particularly in Diyala and Salah Ad Din.



### JOINT FIRES & EFFECTS - 23-29 DEC 06

### MSC TOP FOBs (23-29 DEC 06)

| MND-B       | 70 atta  | cks      |
|-------------|----------|----------|
| FOB Rustam  | iyah     | 08       |
| FOB Loyalty |          | 06       |
| MND-N       | 46 attac | <b>C</b> |
| LSA Anacon  |          | 05       |
| 201         | 5        |          |
| MND-CS      | 01 attac | ks       |

| MNF-W      | 49 attacks |
|------------|------------|
| Off FOB    | 35         |
| Camp Hadit | hah 02     |

| MND-SE       | 27 attac | ks |
|--------------|----------|----|
| Basrah Pala  | ace      | 08 |
| Basrah Air   | Station  | 06 |
| Shatt Al Ara | ab Hotel | 06 |

### LAST WEEKS ASSESSMENT

•IDF attacks increased from 168 to 193. In MND-B, the increase was focused on Sunni civilians and ISF in the cit