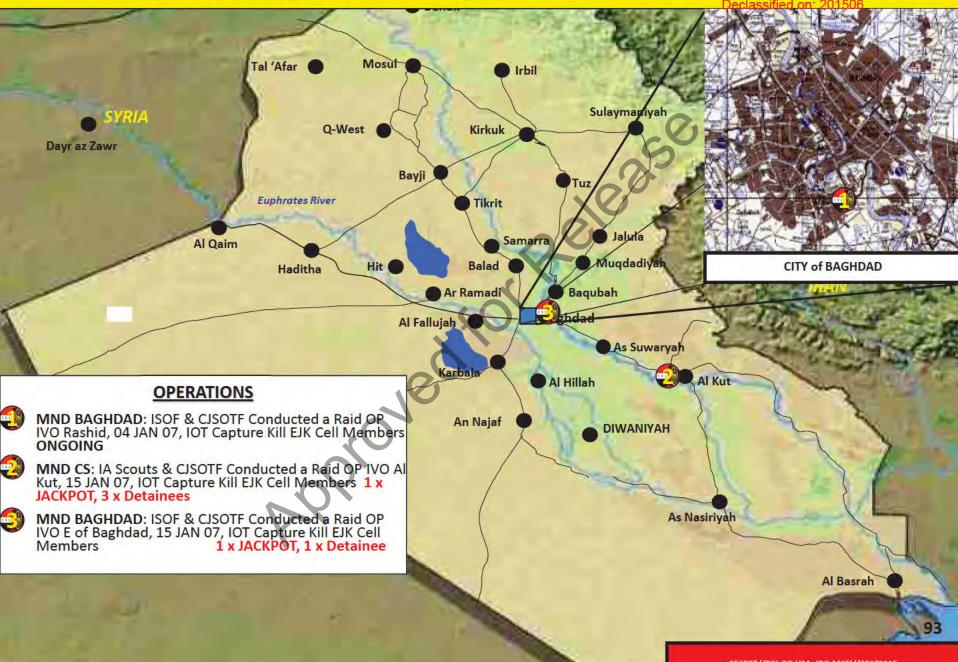

ies have been on a downward trend, indicating
  improved TTPs increasing survivability by the ISF.

### Support an Independent Iraq (Building Confidence)

- Public atmospherics remain mixed, but showing increased frustration with GoI security activities. Expectations for CF to
  improve security situation are high.
- Fuel, Electricity, Security, Transportation remain at the forefront of public concern across the ITO.
- Tribal tensions and violence continue with risk of undermining security efforts, particularly in Diyala and Salah Ad Din.

Declassified by: MG Michael X. Garrett, USCENTCOM Chief of Staff Declassified on: 201506

15 January 2007



Declassified by: MG W46b66 AN079742559JAN07 USCENTCOM Chief of Staff



# Operations Against Death Squads – 150430JAN07 SCENTCOM Chief of Staff



### Operations Against Death Squads Weekly 060430JAN07 926430JAN07 Chief of Staff

Declassified by: MG Michael X. Garrett,



| EFFECTIVE E |                                          |           | s /               | 1.27   | C        | OALITI   | ON FC        | RCE REPO  | RTING ONLY