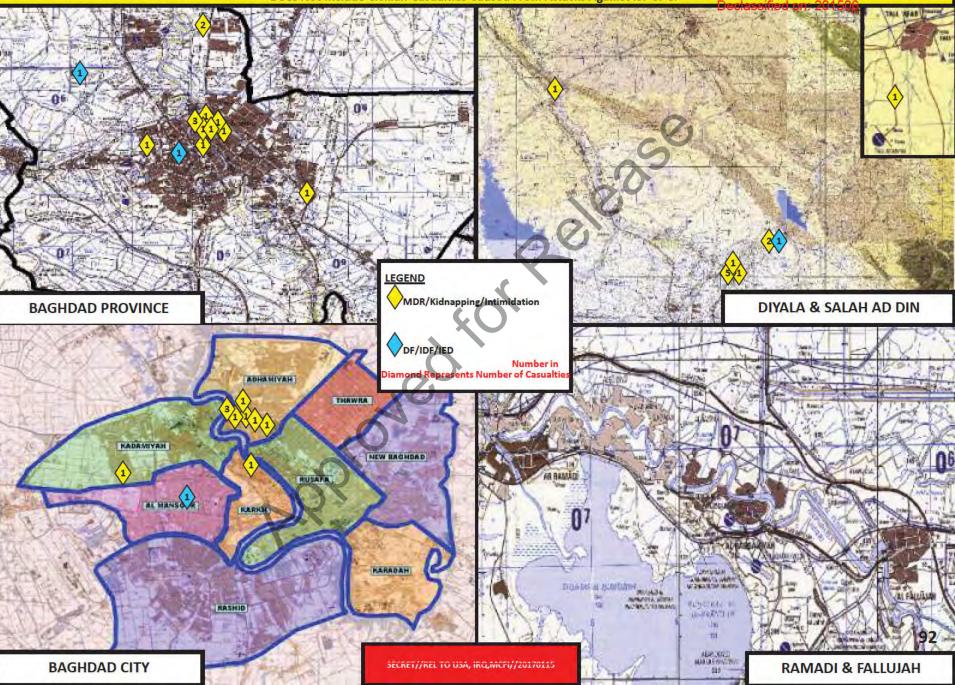

06.
- Although attacks against ISF have been consistent, resulting casualties have been on a downward trend, indicating
  improved TTPs increasing survivability by the ISF.

### Support an Independent Iraq (Building Confidence)

- Public atmospherics remain mixed, but showing increased frustration with GoI security activities. Expectations for CF to
  improve security situation are high.
- Fuel, Electricity, Security, Transportation remain at the forefront of public concern across the ITO.
- Tribal tensions and violence continue with risk of undermining security efforts, particularly in Diyala and Salah Ad Din.

Declassified by: MG Michael X. Garrett, USCENTCOM Chief of Staff Declassified on: 201506

15 January 2007



Declassified by: MG W46b66 AN079742559JAN07 USCENTCOM Chief of Staff



# Operations Against Death Squads – 150430JAN07 SCENTCOM Chief of Staff



### Operations Against Death Squads Weekly 060430JAN07 926430JAN07 Chief of Staff

Declassified by: MG Michael X. Garrett,



| EFFECTIVE E |                                          |           | s /               | 1.27   | C        | OALITI   | ON FC        | RCE REPO  | RTING ONLY