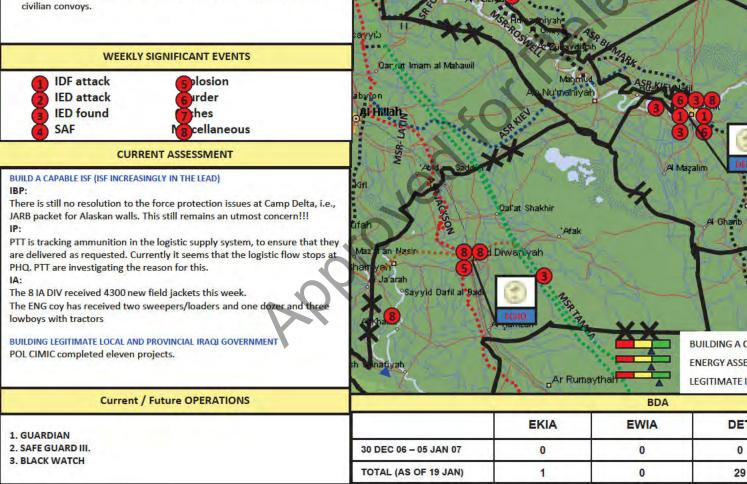

Declassified by: MG Michael X. Garrett, **USCENTCOM Chief of Staff** Declassified on: 201506