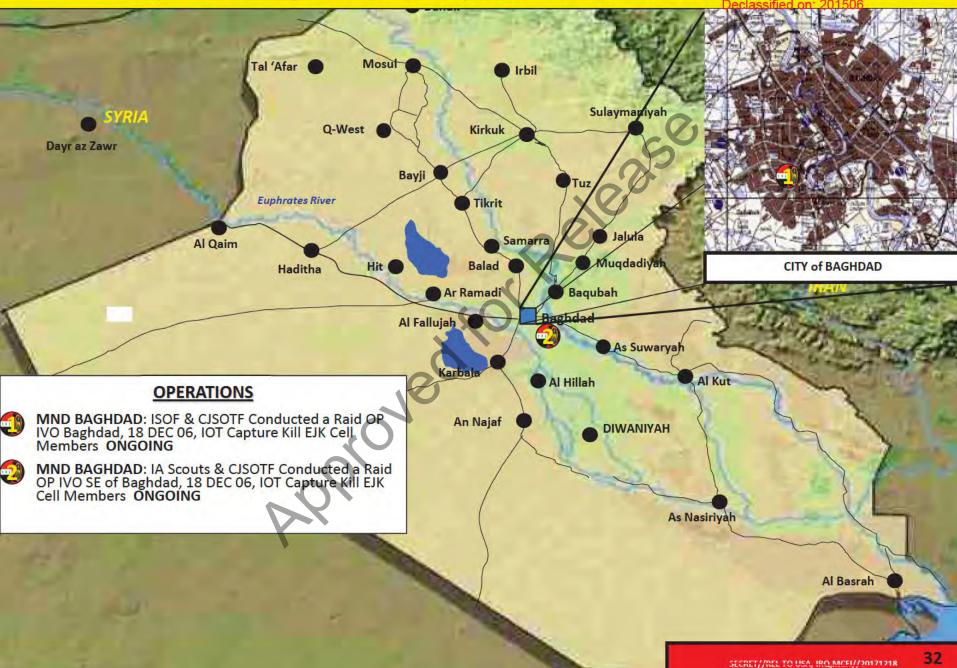

remain mixed, but showing increased frustration with Gol security activities. Local Internal security
    measures increasing (auto-segregation, neighborhood watch, tribal alliances...)
  - Major "Build" projects in the cleared areas of Baghdad behind schedule to start.
  - Fuel, Electricity, Security, Transportation remain at the forefront of public concern across the ITO.
  - Tribal tensions and violence continue with risk of undermining security efforts, particularly in Diyala and Salah Ad Din.

Declassified by: MG Michael X. Garrett, **USCENTCOM** Chief of Staff Declassified on: 201506

# 18 December 2006

Approved for Release



Declassified by: MG 1464360Eco64186430DEC06 st ISE or CE USCENTCOM Chief of Staff



# Operations Against Death Squads – 180430DEC06 CENTCOM Chief of Staff



## Operations Against Death Squads Weekly 120430DECOL 985430DECOL Staff

Declassified by: MG Michael X. Garrett,



| EFFECTIVE     | ENE   | MY AT          | TACK    | S/       | and.            |          | 1        |       | Sec. C       | ALC .