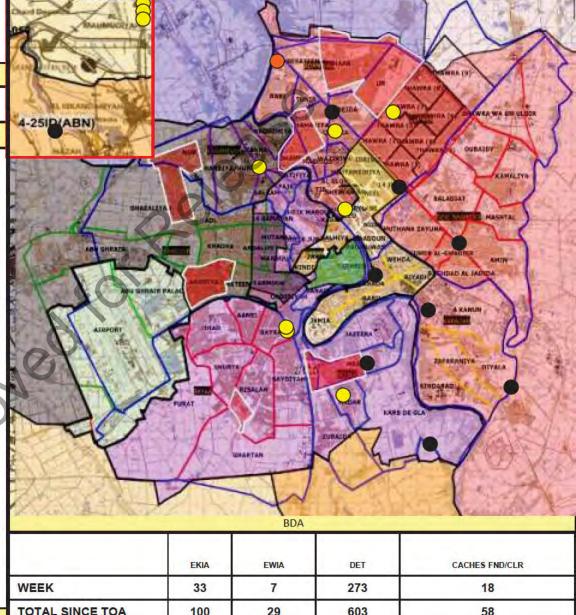

ITIZENS RECOGNIZE THE IMPORTANCE OF SECURITY AND THE IMPACT IT HAS ON THE ECONOMIC SITUATION WITHIN THE COMMUNITY. CITIZENS IN RISALAH SAY THAT THE ECONOMY HAS DECLINED AS A RESULT OF THE INCREASE IN CRIME AND SECTARIAN VIOLENCE. PEOPLE IN DOURA STATE THAT THE INFRASTRUCTURE IS VERY POOR AND THAT THEY WANT THE TRASH PICKED UP DAILY AND THE ELECTRICAL INFRASTRUCTURE MUST BE REPAIRED.

#### COMMUNICATIONS

ATMOSPHERICS THROUGHOUT AMERIYAH INDICATE RESIDENTS ARE PLEASED TO SEE CF CONDUCTING JOINT PATROLS WITH THE IA. THEY DO NOT TRUST THE LOCAL POLICE AND REPORT THAT THE LOCAL IPS ARE CREATING LIES TO INITIATE AND CONDUCT ILLEGAL HOUSE SEARCHES.



SECURITY - FOREIGN INTERNAL DEFENSE (CAPABLE ISF)

SECURITY - COUNTERINSURGENCY OPERATIONS

GOVERNANCE AND ECONOMICS



**FUTURE OPERATIONS** 





#### **NEUTRALIZE AIF**

 DIRECT FIRE ATTACKS CONTINUE TO BE THE PREFERRED METHOD OF ATTACK, AND INSURGENTS WILL CONTINUE TO TARGET OPS, ECPS AND DISMOUNTED PATROLS FROM CONCEALED POSITIONS.

- ATTACKS ROSE TO A LEVEL ABOVE THE TEN WEEK AVERAGE.

- 14c DICATES AL-QA'IDA MEMBERS IN FALLUJAH, IZ, RECRUIT CHILDREN.

- DISCUSSIONS WITH SAA INDICATE THAT THE REDUCTION IN LOCAL RESISTANCE FIGHTERS IS DUE IN LARGE PART TO THE RECRUITMENT OF THE "HONORABLE INSURGENCY" INTO SAA.

- THREATS OF SUICIDE ATTACKS CONTINUE THROUGHOUT MNF-W AO.

#### WEEKLY SIGNIFICANT EVENTS

1) OPERATION SQUEEZE PLAY CONTINUED IN SOUTH RAMADI AND SOFIA

2) 6 DEC COMPLEX ATTACK ON ECP 8 IN NE RAMADI

3) OPERATION MAJID IN HADITHAH TRIAD

#### OVERALL ASSESSMENT

#### BUILD A CAPABLE ISF

- 1st IA DIVISION HAS DEMONSTRA