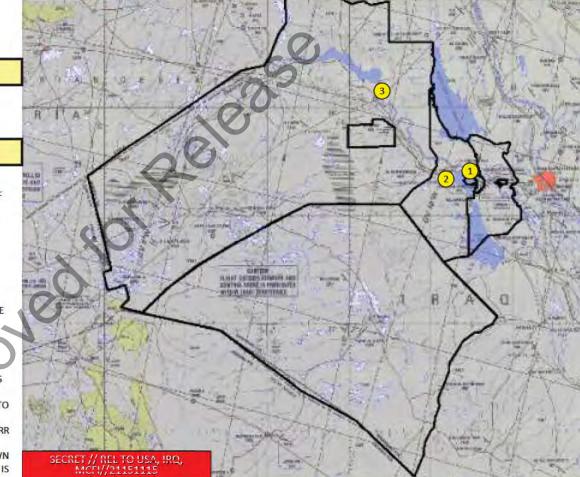

DEPENDENT IRAQ**

- IRAQ RAILROAD (IRR) OPENING HAQLANIYAH-HIT-KUBASAH LINE, ENABLING ACCESS TO THE KUBASAH CEMENT FACTORY.

- IRAQ RAILROAD (IRR) OPENING AI QIAM-HUSAYBAY SPUR LINE, ENABLING ACCESS TO THE HUSAYBAH HOUSING AREA.

- NEW MNF-W FRAGO (051-07) DIRECTS ACTIONS TO SUPPORT OPENING OF ENTIRE IRR TRACKS IN AL ANBAR PROVINCE BY JUL 07.

- HADITHA DAM HYDROELECTRIC PLANT CEASED TRANSMITTING POWER. SHUT DOWN 6 DEC-10 DEC (EST) DUE TO FAULTY SWITCHES. EMERGENCY REPAIRS ARE GOING AS IS ASSESSMENT OF MID- TO LONG-TERM OPTIONS.



BUILDING A CAPABLE ISF

NEUTRALIZING AIF

and a subscription of the second s

BUILDING TOWARD AN INDEPENDENT IRAQ

INFORMATION / DISSEMINATION SUPPORT



### Declassified by: MG Michael X. Garrett. MNF-W OPERSEENTCOM Schief of Sta Declassified on: 2015 2-8 DEC



|                |      | BDA  |     | 1. C. |
|----------------|------|------|-----|-------------------------------------------|
|                | EKIA | EWIA | DET | CACHES<br>FND/CLR                         |
| Weekly Roll Up | 39   | 7    | 305 | 29                                        |

IN BALAD, AQIZ AND SUNNIS EXTREMISTS WILL CONTINUE TO INCITE SECTARIAN VIOLENCE TO FURTHER THE PERCEPTION OF CIVIL WAR, IN KIRKUK, AIF ARE ASSERTING THEIR PRESENCE AND CAPABILITY THROUGH EFFECTIVE IED ATTACKS FOLLOWING SEVERAL SUCCESSFUL CF/ISF COUNTER-IED OPERATIONS. IN NINEWA, REPORTS SHOW AN AIF BUILD-UP TO PRESSURE ISF AS 3/2 STRYKER BDE DEPLOYS TO MND-B ; ALSO, IN DIYALA THREATS AGAINST THE LOCAL GOVERNMENT HAVE INCREASED.

#### Declassified by: MG Michael X. Garrett, USCENTCOM Chief of Staf