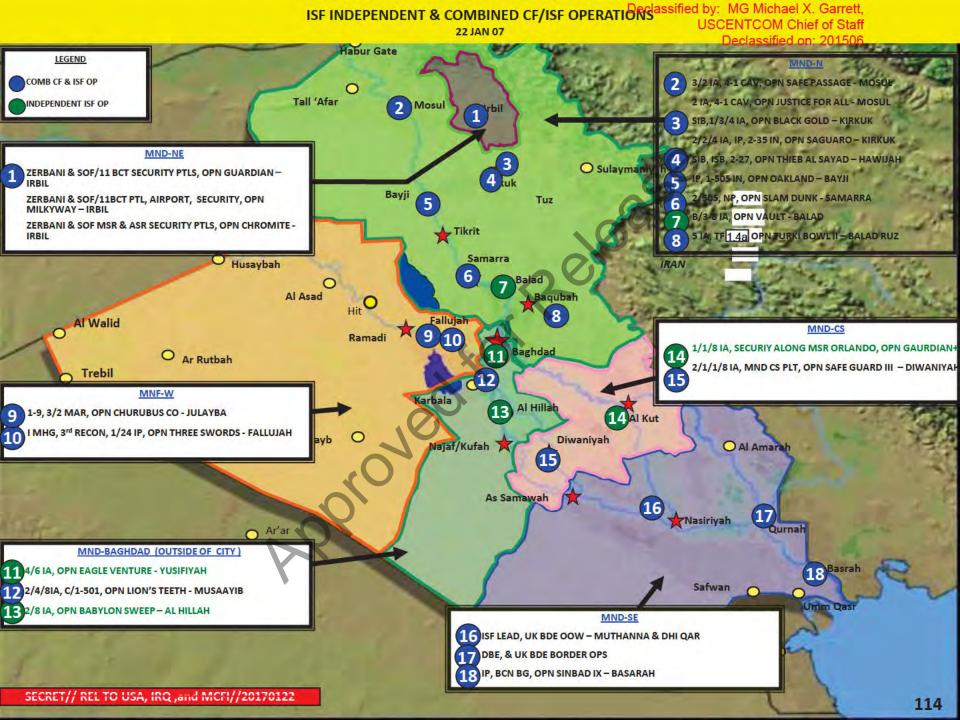

Declassified by: MG Michael X. Garrett, **USCENTCOM Chief of Staff** Declassified on: 201506