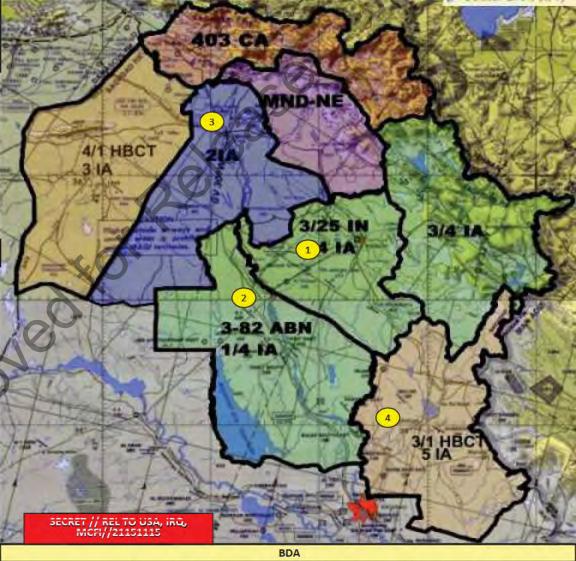

Declassified by: MG Michael X. Garrett, **USCENTCOM Chief of Staff** Declassified on: 201506

# 4 Dec 06

Approved for Release

# Operations Against Death Squads – 040430DEC06 CENTCOM Chief of Staff