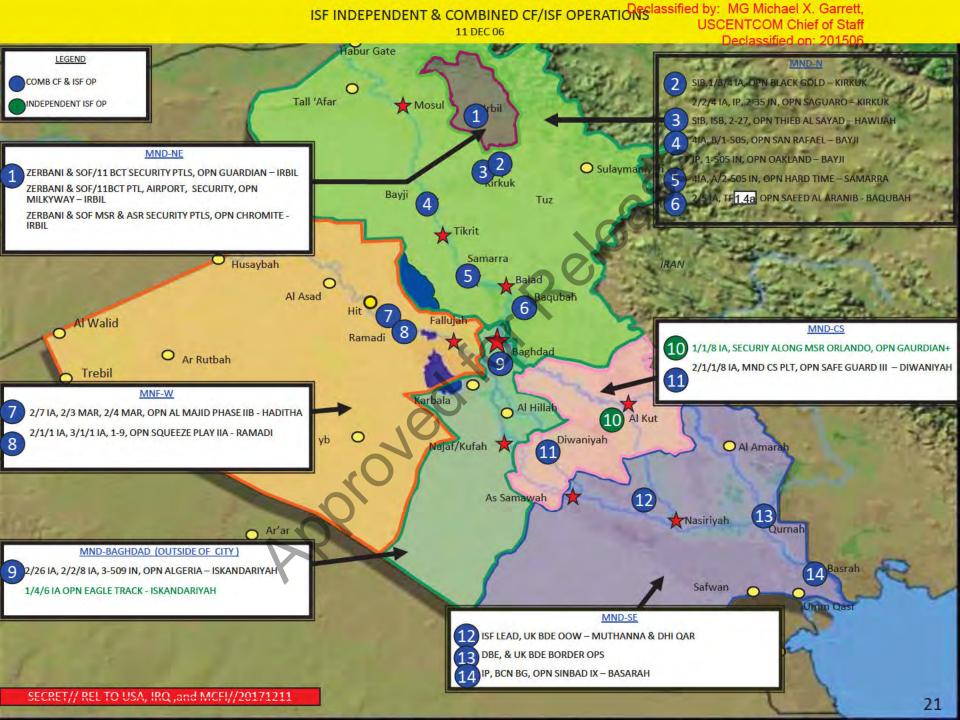

Declassified by: MG Michael X. Garrett, **USCENTCOM Chief of Staff** Declassified on: 201506

# 4 Dec 06

Approved for Release

# Operations Against Death Squads – 040430DEC06 CENTCOM Chief of Staff