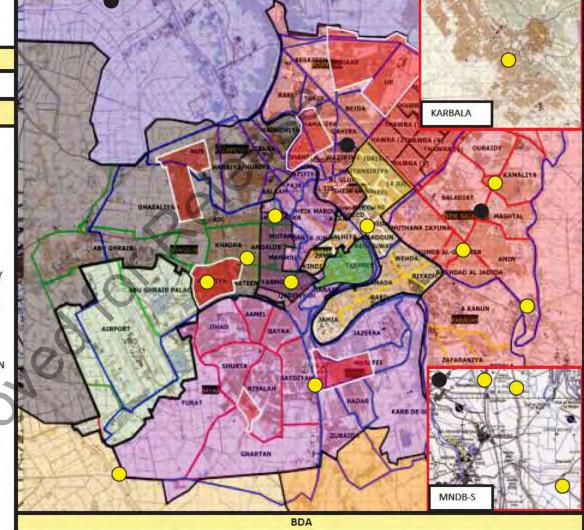

URAGED TO OPEN THEIR STORES AND BUSINESSES IN THE CITIES OF ADHAMIYAH AND MANSOUR. THIS WILL GIVE CONFIDENCE TO PEOPLE TO VENTURE OUT. EVERYDAY LIFE WILL BEGIN TO RETURN TO NORMAL IN THESE CITIES WITH IMPROVED BASIC SERVICES. THIS SHOULD BE ASSOCIATED WITH A CLEAR PRESENCE OF WELL TRAINED ISF WHO CONDUCT THEMSELVES PROFESSIONALLY.

#### COMMUNICATIONS

ATMOSPHERICS THROUGHOUT GHAZALIYAH INDICATE RESIDENTS ARE PLEASED TO SEE CF AND ARE MOTIVATED TO CLEAN UP THE AREA. LEADERS SHOW A DESIRE TO ENGAGE CF LEADERS AND WORK TOWARD MORE SECURITY AND A PROSPEROUS NEIGHBORHOOD.



SECURITY - FOREIGN INTERNAL DEFENSE (CAPABLE ISF)

SECURITY - COUNTERINSURGENCY OPERATIONS

**GOVERNANCE AND ECONOMICS** 

FUTURE OPERATIONS

# MA'AN ILA ALJSEEM CM Chief of Staff 09 DEC 06 - 15 DEDettassified on: 201506



| SECRET // DE | TO USA IRO a | nd MCEI//20161216           |                                             |
|--------------|--------------|-----------------------------|---------------------------------------------|
|              | SECDET // DE | SECRET // DEL TO LISA IDO S | SECRET // REL TO USA IRQ and MCFI//20161216 |

DET

183

786

EWIA

11

40

EKIA

29

129

WEEK

CACHES FND/CLR

24

82

#### **NEUTRALIZE AIF**

- INCIDENTS CONTINUE AT AN ELEVATED LEVEL
- SHEIKH SATTAR IS RUNNING AN INSURGENT "REHABILITATION PROGRAM," TO REPATRIATE DETAINEES BACK INTO THE COMMUNITY
- JTJ TRAFFICS WEAPONS FROM FALLUJAH TO BAGHDAD
- THREATS OF SUICIDE ATTACKS CONTINUE THROUGHOUT MNF-W AO

#### WEEKLY SIGNIFICANT EVENTS

1) OPERATION SQUEEZE PLAY CONTINUED IN SOUTH RAMADI AND SOFIA 2) TF\_\_\_\_\_RA