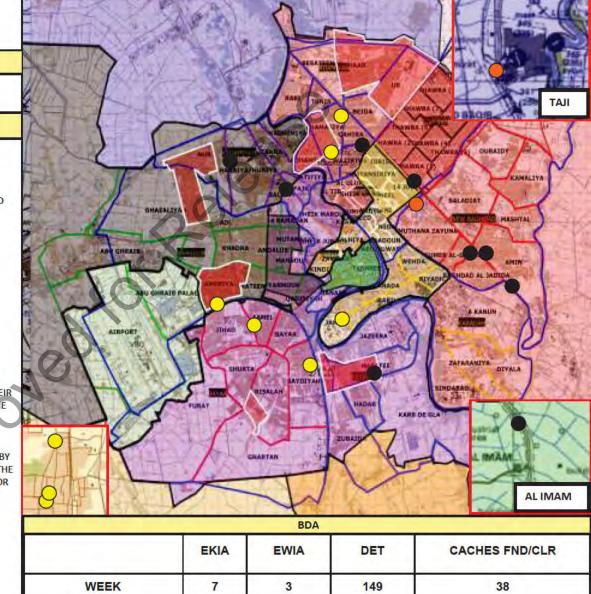

OP BECAUSE THEY NEED TO HEAT THEIR HOMES. PEOPLE ARE TALKING ABOUT THE RISING UNEMPLOYMENT RATE AND THE INABILITY TO FIND WORK. CITIZENS ARE VOCALIZING THEIR CONCERN FOR CREATING A BETTER LIFE FOR THEIR CHILDREN.

#### COMMUNICATIONS

THE MILITARY OPERATIONS THAT TOOK PLACE IN ADHAMIYAH WERE WELCOMED BY THE LOCALS AS IT RESTORED GREATER STABILITY TO THE AREA. RESIDENTS USED THE PERIOD OF CALM TO CONDUCT BUSINESS. THE CHECKPOINTS SLOWED TRAFFIC FOR COMMUTERS BUT THEY PREFERRED AN AMERICAN PRESENCE OVER THE IRAQI POLICE. THE OPERATIONS WERE VIEWED BY MANY RESIDENTS AS NECESSARY TO REINFORCE AND IMPROVE LOCAL SECURITY.



SECURITY - FOREIGN INTERNAL DEFENSE (CAPABLE ISF)

SECURITY - COUNTERINSURGENCY OPERATIONS

# MA'AN ILA ALJSELATOOM Chief of Staff 16 DEC 06 - 22 DEDe06assified on: 201506



935

43

136

TOTAL SINCE TOA

123

#### NEUTRALIZE AIF

- INCIDENT LEVELS ARE BELOW THE TEN WEEK AVERAGE.
- CHILDREN ARE RECRUITED BY AIF TO ATTACK CF IN FALLUJAH.
- IPS LEAVE A SOLID IMPRESSION IN RAMADI.
- IMPENDING ATTACKS IN RAMADI FROM 23 DEC 06 TO FIRST DAYS OF JAN 07
- THREATS OF SUICIDE ATTACKS CONTINUE THROUGHOUT MNF-W AO

#### WEEKLY SIGNIFICANT EVENTS

1) OPERATION SQUEEZE PLAY PHASE III IN RAMADI 2) OPERATION MAJID PHASE IIC IN HADITHAH TRIAD 3) 3RD BDE 1ST IA DIV RAID WEST OF CAMP FALLUJAH 4) RCT-5 OPERATION SOUTHERN FROST NEAR FUHAYLAT

#### OVERALL ASSESSMENT

#### **BUILD A CAPABLE ISF**

 - 1st IA DIVISION RIVERINE ASSAULT COMPANY and 3RD BDE SCOUTS SUCCESSFULLY COMPLETED THEIR FIRST OPERATIONAL MISSION ON THE EUPHRATES RIVER. - BCT 6 IS NOW SCHEDULED TO COMMENCE 24 DEC