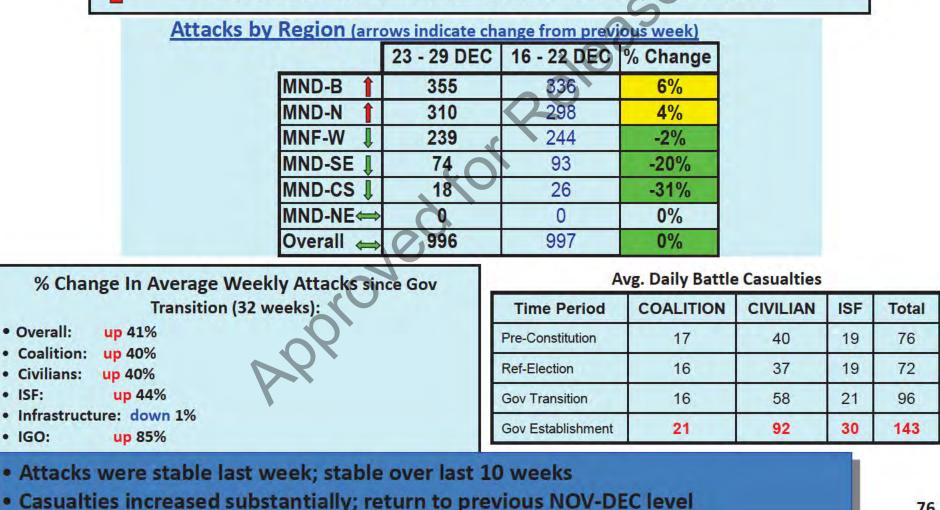

Declassified by: MG Michael X. Garrett, **USCENTCOM Chief of Staff** Declassified on: 201506