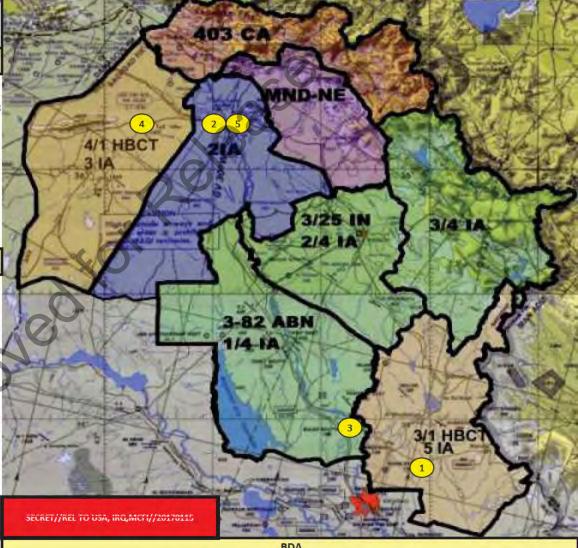

E OPN JUSTICE FOR ALL. COURT CONVENED ON 12 JAN AND THREE CASES WERE TRIED: ONE 30-YEAR SENTENCE, ONE 15-YEAR SENTENCE, ONE RELEASE.

#### ECONOMICS

-THE NINEWA PRT ECONOMIC TEAM TRAVELED TO THE NINEWA BUSINESS CENTER TO ASSIST THE FINANCIAL OFFICER IN CONDUCTING AN AUDIT OF THEIR FINANCIAL RECORDS. -CAT-A TEAM MET WITH THE TAL ABTAH REVERSE OSMOSIS CONTRACTOR, WHO WILL BE MOVING THE RO SYSTEM FROM Q-WEST TO TAL ABTAH.



OPERATION TURKI BOWL II – DENY AQIZ OR ANY OTHER SUNNI INSURGENT GROUP SAFE HAVEN IN EASTERN DIYALA. • OPERATION SAEED AL ARANIB – ELIMINATE KATOON/MUFREK IED CELLS IN DIYALA.



### Declassified by: MG Michael X. Garrett, TASK FORC JSENTCOM Chief of Staff Operation Amaliaat Amen Lisha'ab Al-Iraq (Secartication Staff Comparing Page 100) 6-12 JAN WEEKLY ROLL-UP REPORT





|                       |      | BDA  |     |                   |
|-----------------------|------|------|-----|-------------------|
|                       | EKIA | EWIA | DET | CACHES FOUND      |
| 6-12 JAN              | 80   | 2    | 129 | 18                |
| TOTAL (AS OF 14DEC06) | 205  | 38   | 512 | <sup>60</sup> 100 |

| ENEMY SITUATION