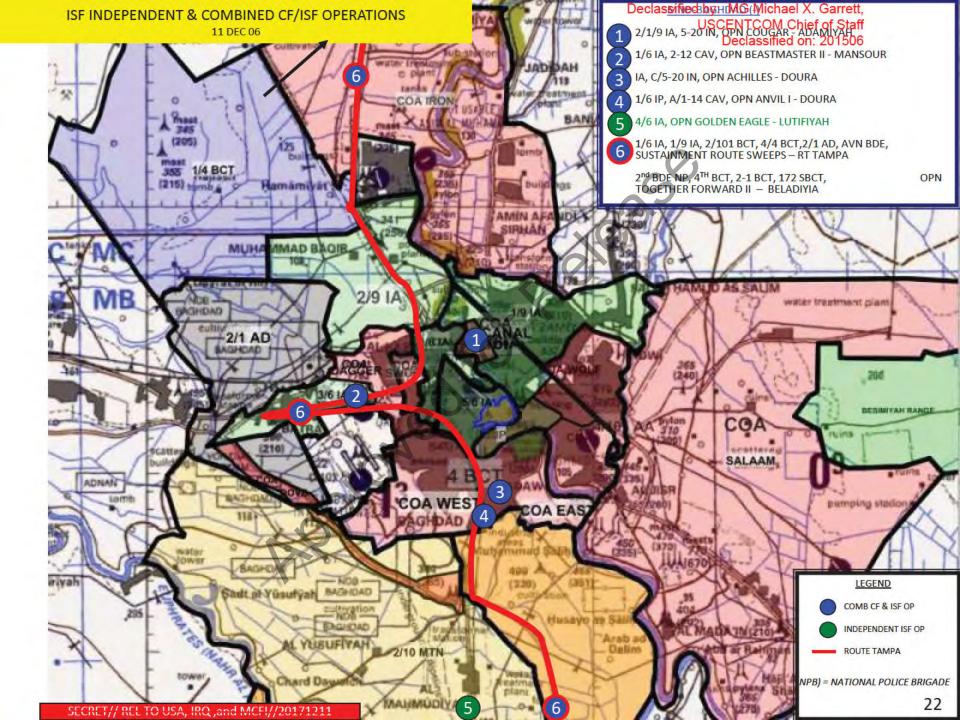

Declassified by: MG Michael X. Garrett, **USCENTCOM Chief of Staff** Declassified on: 201506

# 4 Dec 06

Approved for Release

# Operations Against Death Squads – 040430DEC06 CENTCOM Chief of Staff