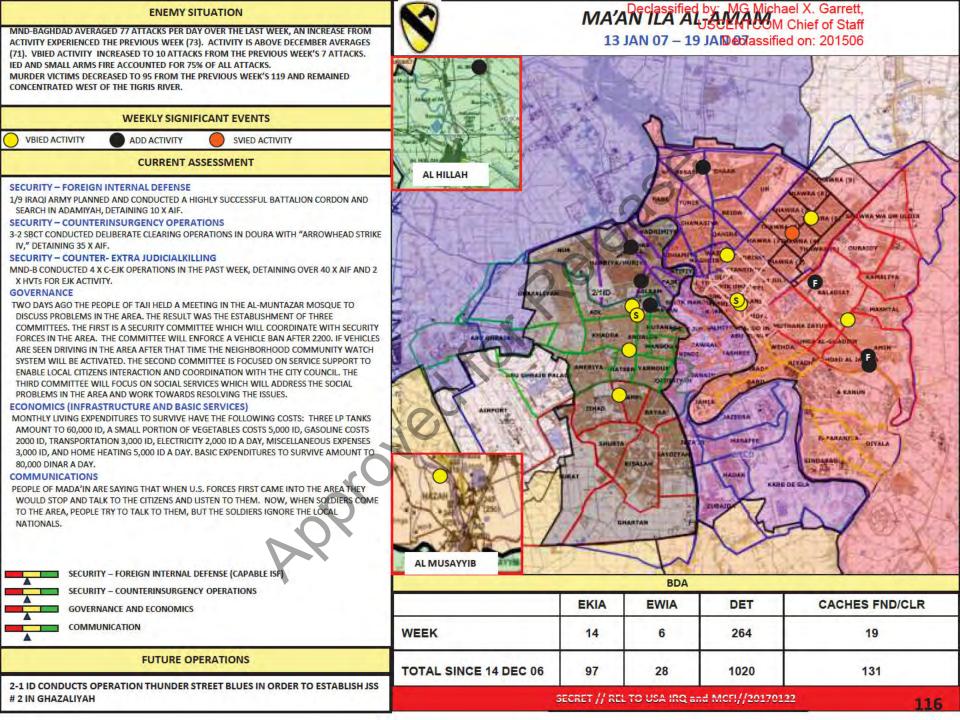

Declassified by: MG Michael X. Garrett, **USCENTCOM Chief of Staff** Declassified on: 201506