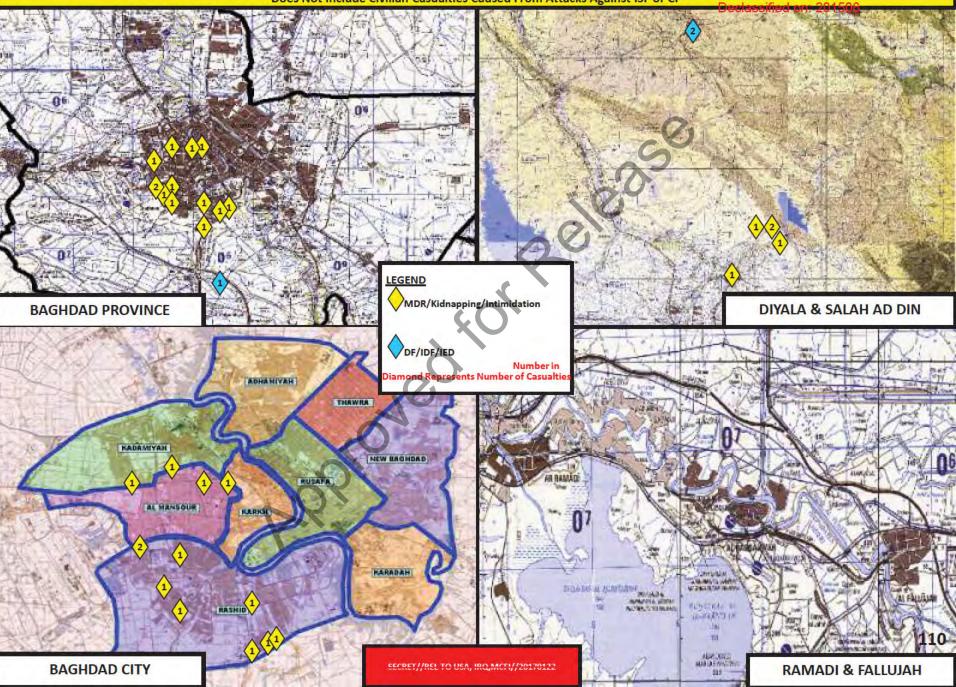

%
- Coalition: up 16%
- Civilians: down 37%
- ISF: down 3%
- Infrastructure: down 50%
- IGO: down 100%



| Time Period        | COALITION | CIVILIAN | ISF | Total |
|--------------------|-----------|----------|-----|-------|
| Ref-Election       | 16        | 37       | 19  | 72    |
| Gov Transition     | 16        | 58       | 21  | 96    |
| Gov Establishment  | 21        | 91       | 30  | 142   |
| Trans To Self-Rel. | 15        | 58       | 23  | 96    |

- Attacks increased last week; returned to November December levels
- Casualties increased slightly; remain much lower than levels in Gov't Estab Period

Declassified by: MG Michael X. Garrett, USCENTCOM Chief of Staff Declassified on: 201506

22 January 2007



Declassified by: MG Wieber AN073/12559JAN07 USCENTCOM Chief of Staff



# Operations Against Death Squads – 220430JAN07 SCENTCOM Chief of Staff



# Operations Against Death Squads Weekly 130430JAN074996430JAN07Chief of Staff

Declassified by: MG Michael X. Garrett,



| EFFECTIVE ENEMY ATTACKS /                    |                |           |          | COALITION FORCE REPORTING ONLY |          |             |                            |