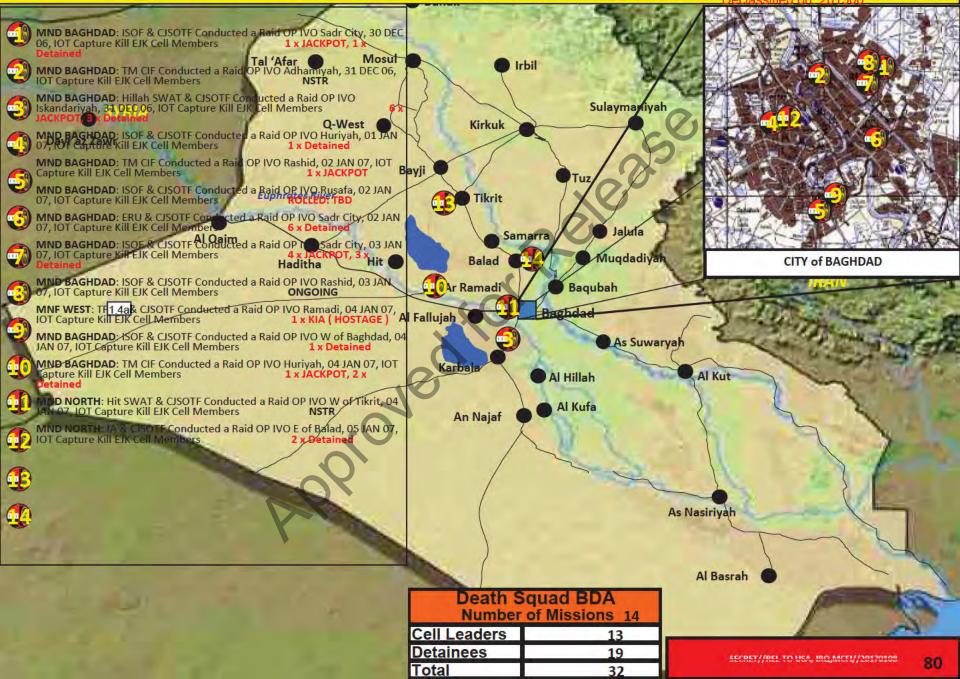

p disruption after British raids.

SECRET // REL TO USA IRQ and MCFI//20170101 For display only to IRQ



Declassified by: MG Michael X. Garrett, USCENTCOM Chief of Staff Declassified on: 201506 TIME PERIODS FOR TREND ANALYSIS



Declassified by: MG Michael X. Garrett, USCENTCOM Chief of Staff Declassified on: 201506

### **KEY FINDINGS**



987 casualties this week, up 51% from the week prior (655)



76

Declassified by: MG Michael X. Garrett, USCENTCOM Chief of Staff Declassified on: 201506

8 January 2007



**BAGHDAD CITY** 

SECRET//REL TO USA, IRQ, MCFI//20170108

**RAMADI & FALLUJAH** 

# Operations Against Death Squads – 080430JAN07 SCENTCOM Chief of Staff



### Operations Against Death Squads Weekly 300430DEcol 3554307ANb/Chief of Staff

Declassified by: MG Michael X. Garrett,



| EFFECTIVE | ENE   | MY AT    | TACK    | S/      | in the  | 1        | 541     |       | Sec. Co      | 160         | Dec       | ass SE        | CRET //