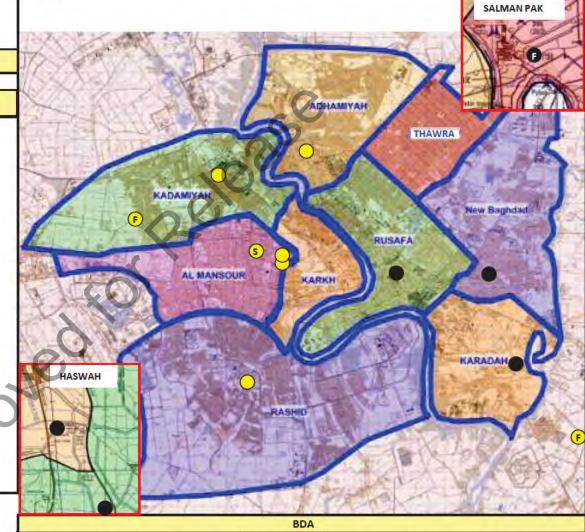

PEOPLE. A CANISTER OF PROPANE ON THE BLACK MARKETS COST 25,000 ID AND 20 LITERS OF KEROSENE COST 30,000 ID ON THE BLACK MARKET.

### COMMUNICATIONS

IN GHAZILIYAH, SUNNI ARE TALKING ABOUT WORKING TOGETHER AND FIGHTING THOSE WHO INVADED IRAQ AND THE SHI'A ARE SUPPORTING THEM. THE SUNNIS ARE SAYING SUNNIS MUST FIGHT THE AL-SAFAWEEN. THE SHI'A ARE SAYING THEY WILL CONTINUE TO FIGHT THE SUNNI UNLESS THEY STOP THREATENING THE SHI'A.

SECURITY - FOREIGN INTERNAL DEFENSE (CAPABLE ISF) SECURITY - COUNTERINSURGENCY OPERATIONS **GOVERNANCE AND ECONOMICS** 

COMMUNICATION

### FUTURE OPERATIONS

AVERAGE OF THREE COMPANY OPERATIONS PER DAY AND 3 BATTALION **OPERATIONS CURRENTLY PENDING** 

### AMMALIAT AL AMAN I MG Michael X. Garrett, USCENTCOM Chief of Staff 30 DEC 06 - 05 JA berassified on: 201506



| BDA  |      |      |                |  |  |  |  |  |  |
|------|------|------|----------------|--|--|--|--|--|--|
| EKIA | EWIA | DET  | CACHES FND/CLR |  |  |  |  |  |  |
| 20   | 3    | 168  | 20             |  |  |  |  |  |  |
| 181  | 54   | 1278 | 166            |  |  |  |  |  |  |
|      | 20   | 20 3 | 20 3 168       |  |  |  |  |  |  |

### **NEUTRALIZE AIF**

INSURGENCY.

1.4c

- INCIDENT LEVELS REMAIN BELOW THE TEN WEEK AVERAGE.

INDICATES A THREAT TO THE TRIBAL SHEIKHS. INDICATES THE KUBAYSAH CEMENT FACTORY FUNDS THE

1.4c NDICATES HADITHAH LN'S FEEL SAFE AND SECURE IN THEIR HOMES, BUT THE LACK OF FUEL FOR HEATING AND OTHER RESPONSIBILITIES IN THE WINTER IS A GROWING CONCERN.

- THREATS OF SUICIDE ATTACKS CONTINUE THROUGHOUT MNF-W AO.

### WEEKLY SIGNIFICANT EVENTS

1) 4TH R