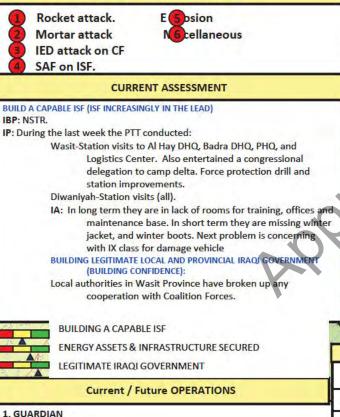

Declassified by: MG Michael X. Garrett, **USCENTCOM Chief of Staff** Declassified on: 201506

# 4 Dec 06

Approved for Release

# Operations Against Death Squads – 040430DEC06 CENTCOM Chief of Staff