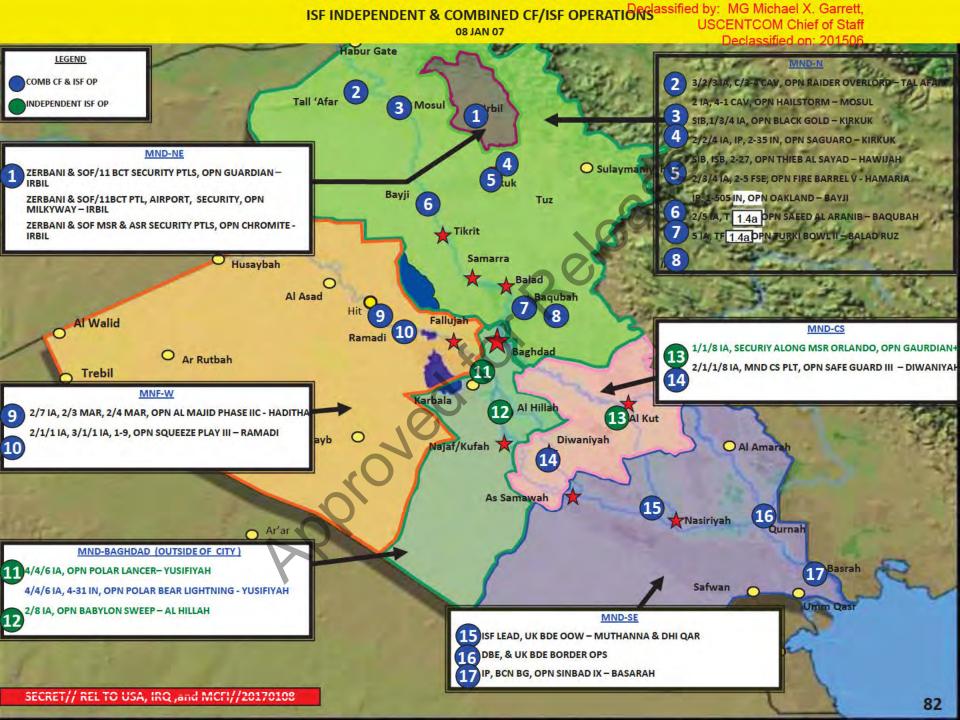

Declassified by: MG Michael X. Garrett, **USCENTCOM Chief of Staff** Declassified on: 201506