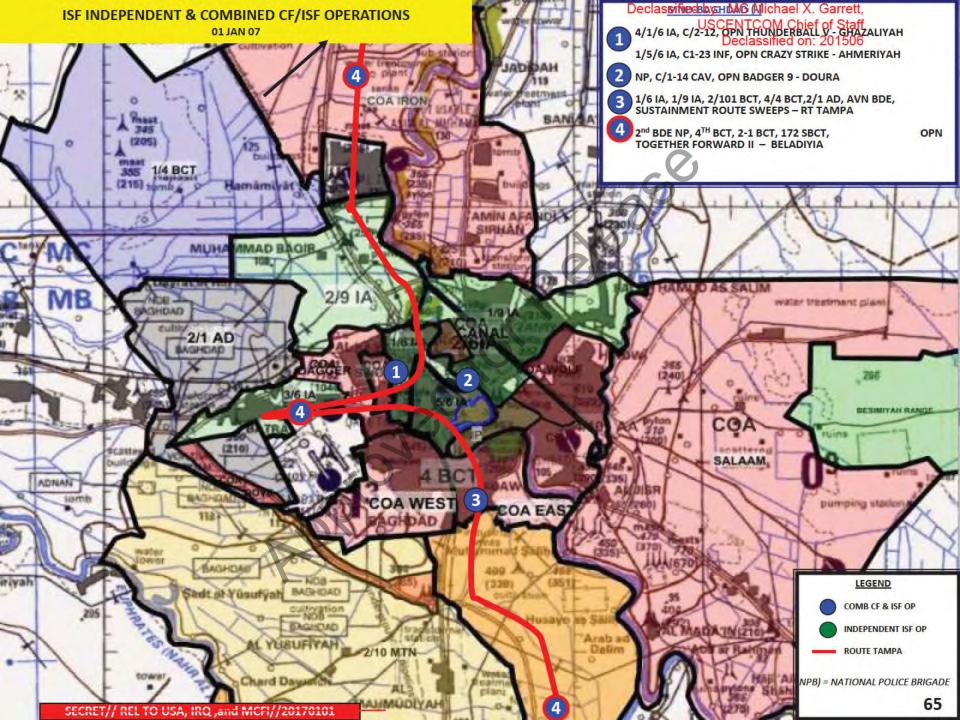

Declassified by: MG Michael X. Garrett, **USCENTCOM Chief of Staff** Declassified on: 201506