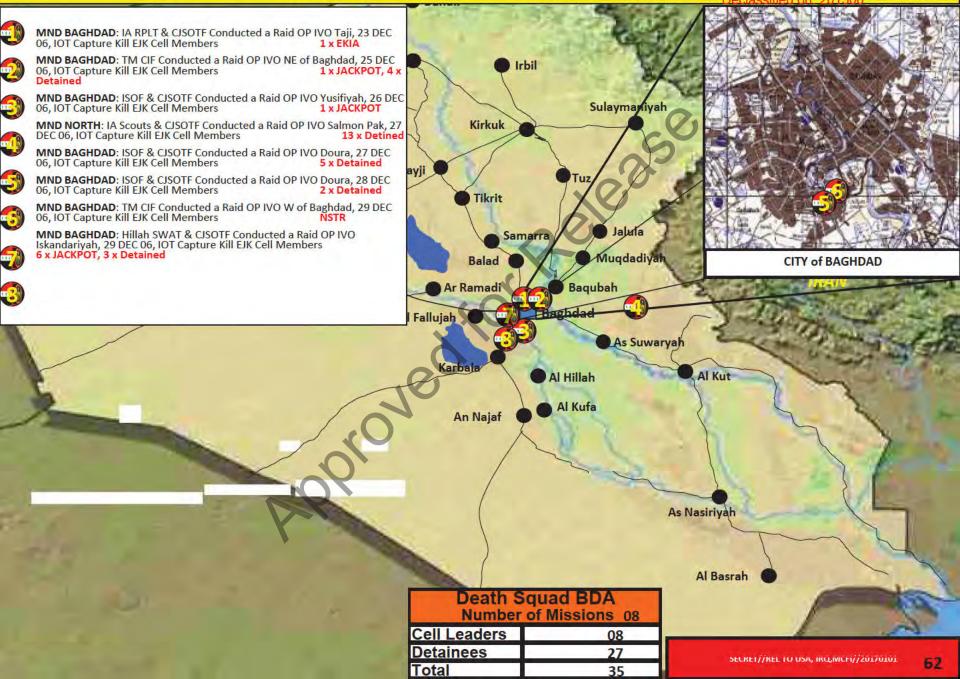

Declassified by: MG Michael X. Garrett, **USCENTCOM Chief of Staff** Declassified on: 201506