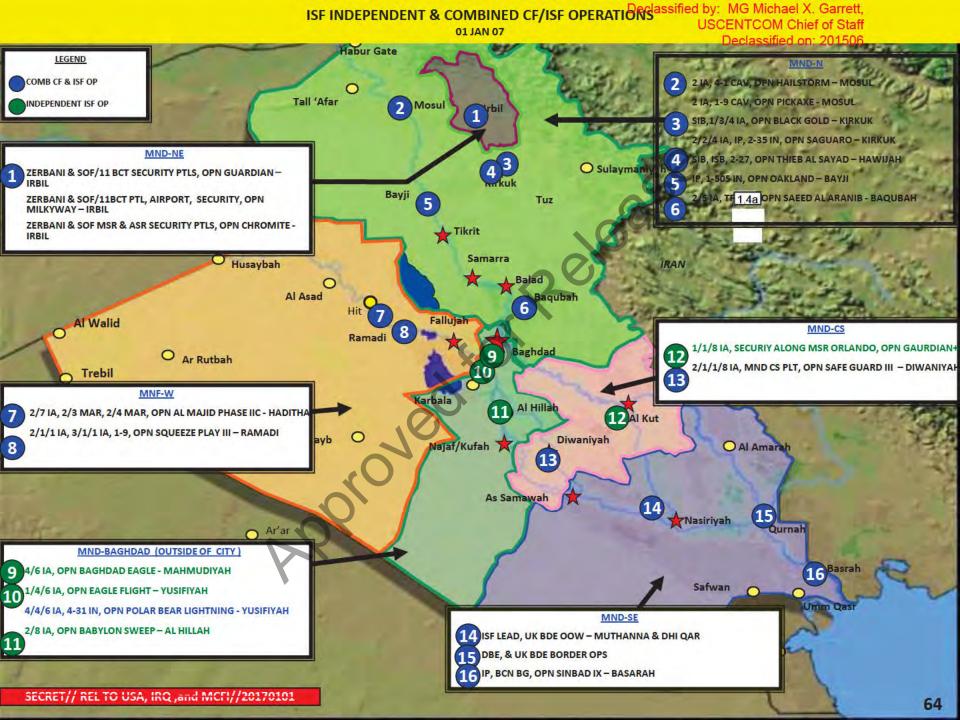

Declassified by: MG Michael X. Garrett, **USCENTCOM Chief of Staff** Declassified on: 201506