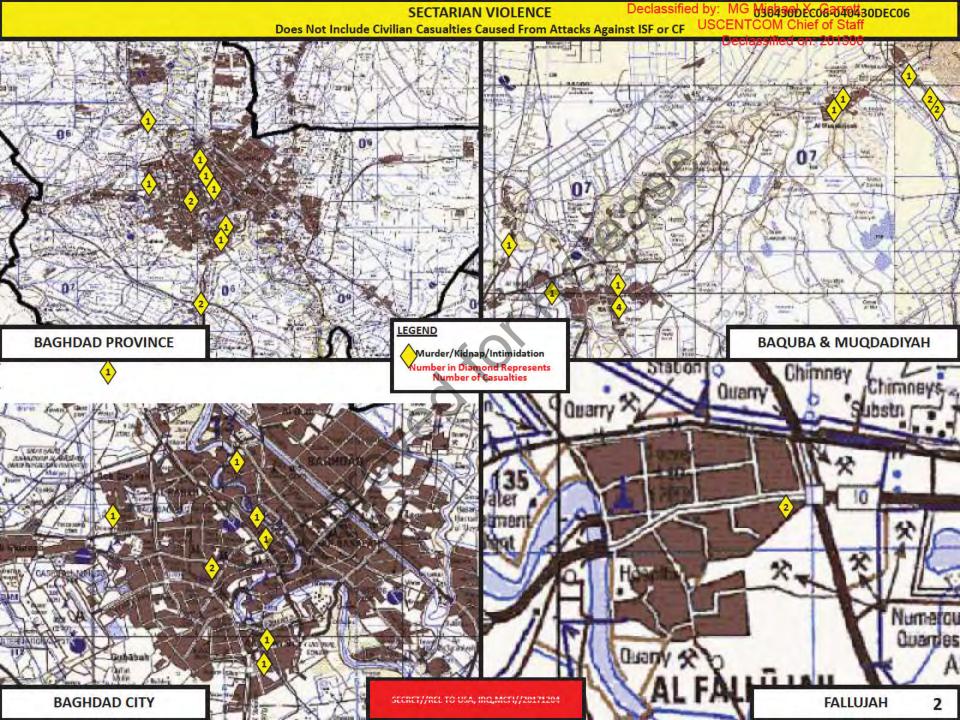

Declassified by: MG Michael X. Garrett, **USCENTCOM Chief of Staff** Declassified on: 201506