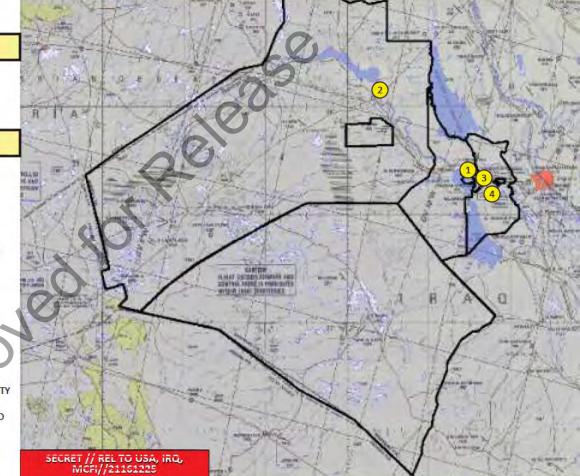

TOTAL OF 1115 NEW IP RECRUITS TO JIPTC 36 WHICH BEGINS ON 23 DEC 06. 446 OF THESE RECRUITS WILL SERVE IN THE EMERGENCY RESPONSE BATTALIONS.

- FUEL AND SPARE PARTS SHORTAGES CONTINUE TO HINDER 2D BDE DBE OPERATIONS. IF THESE LOGISTICS SHORTFALLS COULD BE ELIMINATED THE BDE WOULD BE CAPABLE OF INDEPENDENT OPERATIONS.

#### **BUILD AN INDEPENDENT IRAQ**

- A COUNCIL MEETING IN THE KEY JAZERRA AREA WAS HELD FOR THE FIRST TIME ON DEC 20TH. THE MEETING WAS CALLED BY TRIBAL LEADERS TO BUILD GREATER SECURITY IN THE TERRITORY.

- MAJOR POWER LINE DOWN AT ABU HYATT SOUTH OF HADITHA HAS BEEN RESTORED AS OF 22 DEC. DAMAGED TOWERS STILL NEED REPAIR AND WORK IS CONTINUING. - AN INTERIM PROVINCIAL JOINT COORDINATION CENTER (PJCC) HAS BEEN ESTABLISHED AT CAMP BLUE DIAMOND AND CONTINUES TO DEVELOP.







|                |      | BDA  |     |                   |
|----------------|------|------|-----|-------------------|
|                | EKIA | EWIA | DET | CACHES<br>FND/CLR |
| Weekly Roll Up | 23   | 9    | 233 | <sup>38</sup> 53  |



**BUILDING A CAPABLE ISF** 

NEUTRALIZING AIF

BUILDING TOWARD AN INDEPENDENT IRAQ

INFORMATION / DISSEMINATION SUPPORT

IN DIYALA, RPG AND SAF ATTACKS AGAINST CF ARE INCREASING DUE TO THE FINDINGS OF IED FACTORIES, REPORTING ALSO CONFIRMS THAT TAHRIR IS AN AQIZ STRONGHOLD. IN KIRKUK, IED ACTIVITY THROUGHOUT AO HAS DECREASED DUE TO CONTINUED CF PRESENCE, RECENT DETENTION OF AIF CELL MEMBERS, AND CACHE DISCOVERIES. IN SAD, A NEW INDEPENDENT INSURGENT CELL HAS FORMED IN ABU AJIL. THIS NEW CELL HAS LINKS TO THE NEW BA'ATH PARTY INSURGENT GROUP AND HAS THE