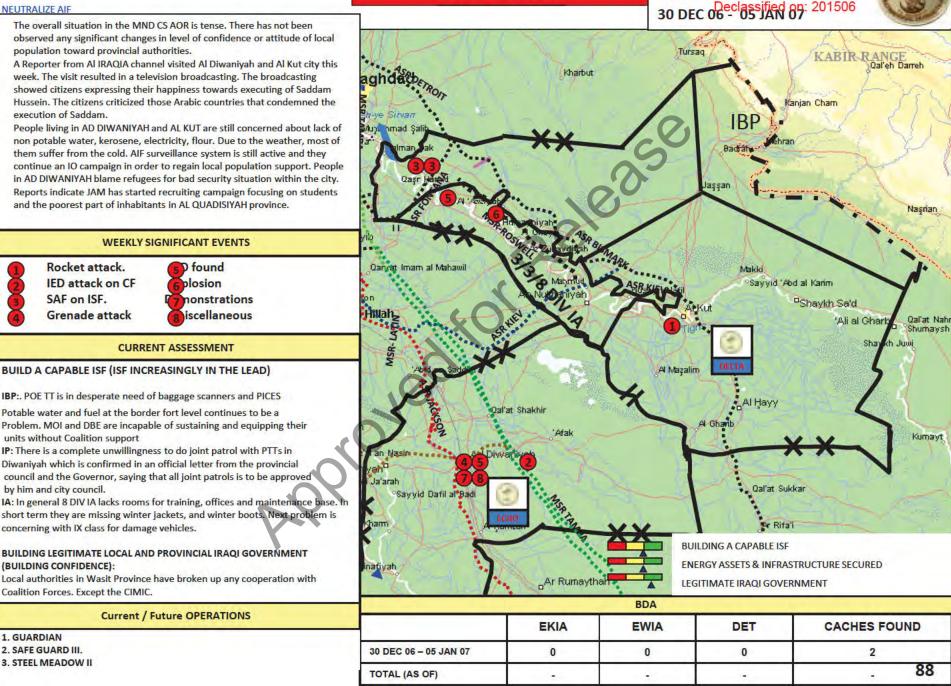

Declassified by: MG Michael X. Garrett, **USCENTCOM Chief of Staff** Declassified on: 201506

# 4 Dec 06

Approved for Release

# Operations Against Death Squads – 040430DEC06 CENTCOM Chief of Staff