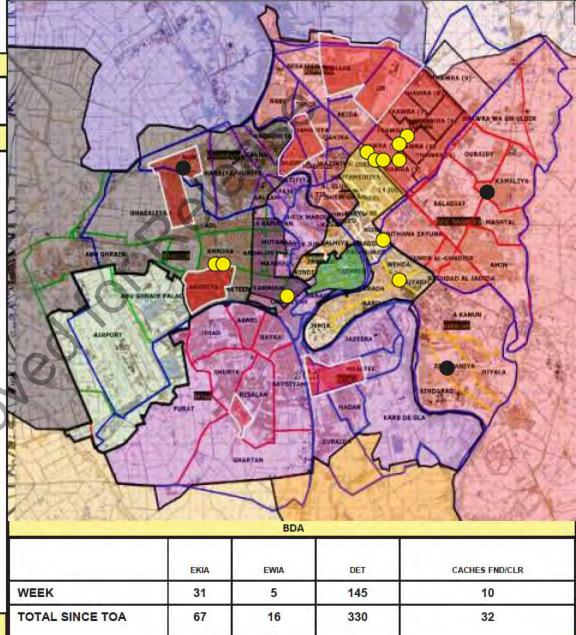

ASIC SERVICES)

ADHAMIYAH CONDUCTS OPERATIONS FOCUSING ON THE OPENING OF THE AL RAFADEEN BANK #32. THE REQUEST IS CURRENTLY AT DOS. AN ESTIMATED 90% OF LOCAL SHOPS ARE OPEN. LOCAL SHOP HOURS ARE BETWEEN 0900 – 2100 AND MORE OF THE OPEN SHOPS ARE OWNED AND OPERATED BY SHIA. COMMUNICATIONS

THE BCT REPORTS STATE THAT RISALAH LNS BELIEVE THAT THEIR SECURITY SITUATION HAS GREATLY IMPROVED MAINLY DUE TO CF PRESENCE. THE CONTINUOUS SECTARIAN VIOLENCE IS LEAVING A PSYCHOLOGICAL FEAR. SUNNI MALES ARE AFRAID TO LEAVE THE FOCUS AREA FOR FEAR OF KIDNAPPING AND MURDER. AMERIYAH IQATF REPORTS THE POPULATION FEELS THE PRESSURE OF THE SECTARIAN VIOLENCE.



FUTURE OPERATIONS

•2-10MTN CONDUCTS OP POLAR VALOR 7-8 DEC 06

### MA'AN ILA ALJSEENTCOM Chief of Staff 25 NOV 06 – 01 DEDedtassified on: 201506





#### NEUTRALIZE AIF

- DIRECT FIRE ATTACKS CONTINUE TO BE THE PREFERRED METHOD OF ATTACK, AND INSURGENTS WILL CONTINUE TO TARGET OPS, ECPS AND DISMOUNTED PATROLS FROM CONCEALED POSITIONS.

- ATTACK LEVELS ARE BELOW THE TEN WEEK AVERAGE.

- THE ANTI-INSURGENT GROUP, THAWAR AL-ANBAR HAS BEGUN TO SHOW ITS PRESENCE BEYOND RAMADI AND THROUGHOUT AL ANBAR.

1.4c NDICATES THAT HIT IS CURRENTLY UNDERGOING A RESURGENCE OF JAMA'AT A TAWHID WAL JIHAD (JTJ) INSURGENT CELLS AND LNS ARE ASSISTING IN THEIR ENDEAVORS.

THREATS OF SUICIDE ATTACKS CONTINUE THROUGHOUT MNF-W AO.

#### WEEKLY SIGNIFICANT EVENTS

#### 1) AIF ATTACK ON ALBU SODA TRIBE

2) OPERATION MAJID PHASE 2A - ISOLATE AND CLEAR BARWANNAH

3) TF 1.4a

4) OPERATION SQUEEZE PLAY PHASE 2A TARGETED RAIDS IN RAMADI 5) HOSTAGE RESCUE

#### OVERAL