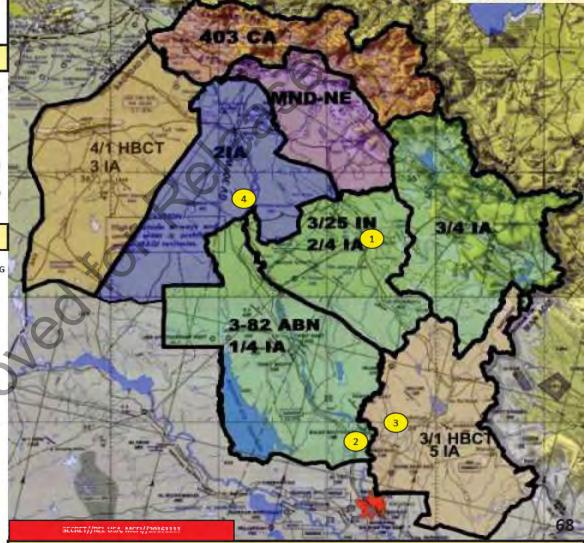

Declassified by: MG Michael X. Garrett, **USCENTCOM Chief of Staff** Declassified on: 201506

# 4 Dec 06

Approved for Release

# Operations Against Death Squads – 040430DEC06 CENTCOM Chief of Staff