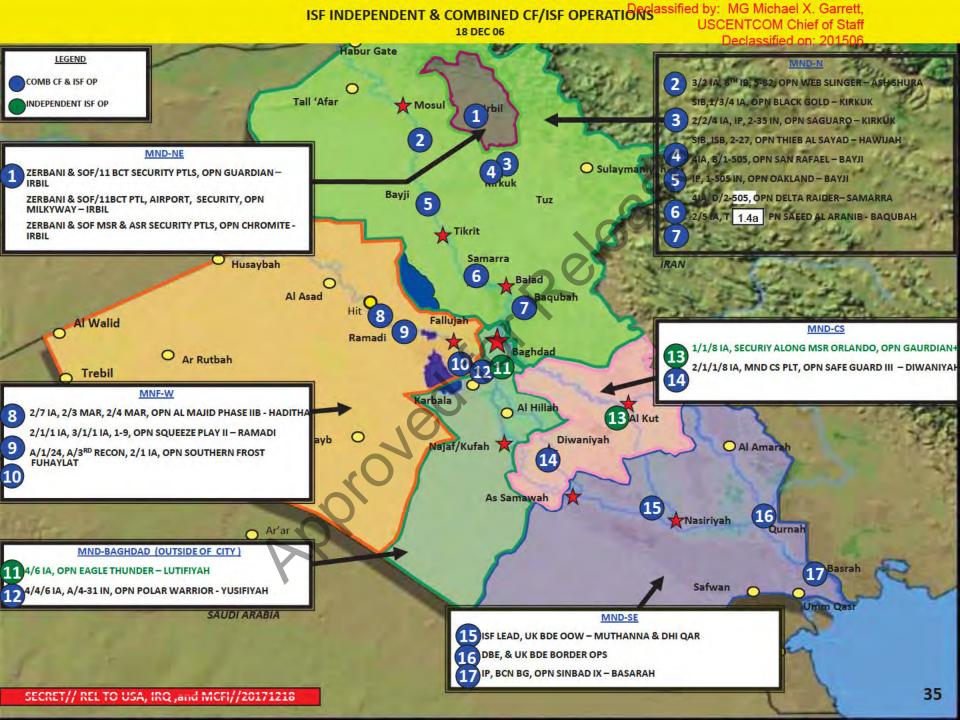

Declassified by: MG Michael X. Garrett, **USCENTCOM Chief of Staff** Declassified on: 201506