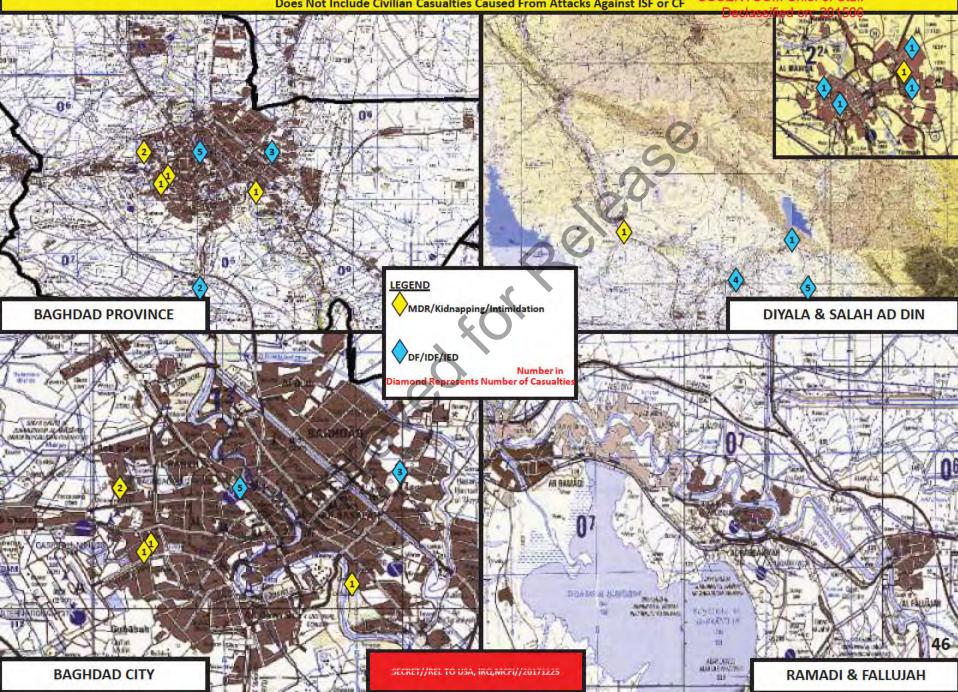

NEXT WEEKS PROJECTION**

- Expect attacks to remain steady between 21-25 attacks per day with a total of 147-175 for the week. Increased Sunni attacks on CF in Baghdad and the emerging Yusifiyah-Mahmudiyah hot spot will continue as AQIZ is driven from its Ramadi-Habbaniyah support zone. In MNF-W, Ramadi will remain the focus with AQIZ trying to regain its freedom of movement. JAM in MND-SE will likely sustain their attacks over the next week to retaliate for OP Sinbad and recent JAM arrests. MND-CS may also see continued attacks to build pressure for the release of Sadr's Kut deputy.

Declassified by: MG Michael X. Garrett, USCENTCOM Chief of Staff Declassified on: 201506

# 25 December 2006 50 Approvedi



Declassified by: MG 2464360Ec063256430DEC06 st ISE or CE USCENTCOM Chief of Staff



# Operations Against Death Squads – 250430DEC06 SCENTCOM Chief of Staff



# Operations Against Death Squads Weekly 160430DECOL 225430DECOLCOL

Declassified by: MG Michael X. Garrett,



| EFFECTIVE |       |          |         | 100      | and the               |          |          |       | Je fente       | EL .          | Dec       | ace SE | CRET //                                 | REL TO  | USA, N                                                                                                           | icfi //                            |            |
|-----------|-------|----------|---------|----------|-----------------------|----------|----------|-------|----------------|---------------|-----------|--------|-----------------------------------------|---------|-------------------