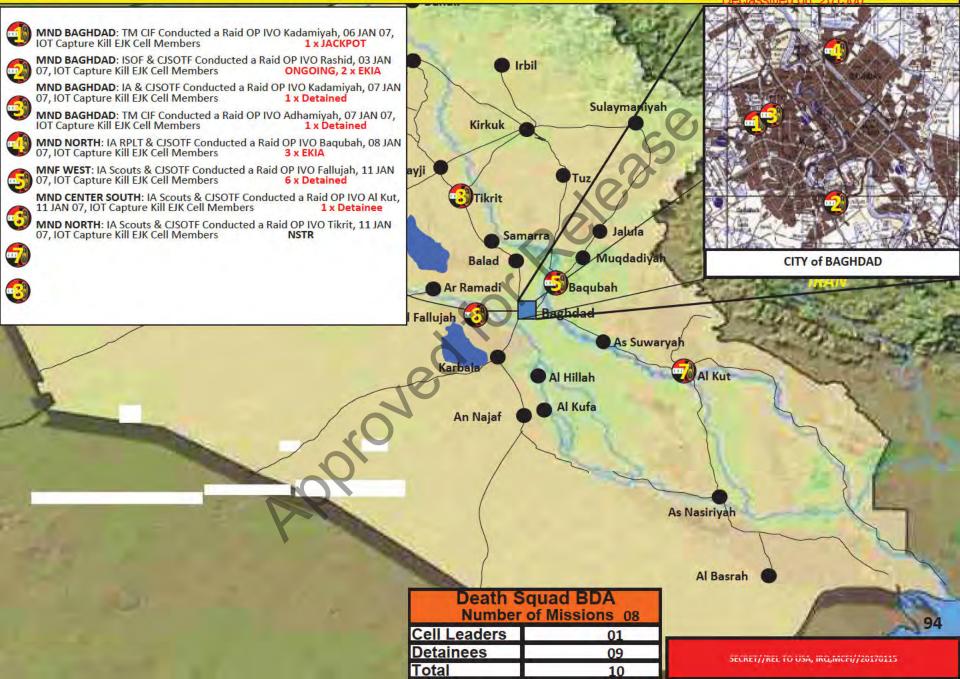

Iraq (Building Confidence)

- Public atmospherics remain mixed, but showing increased frustration with GoI security activities. Expectations for CF to
  improve security situation are high.
- Fuel, Electricity, Security, Transportation remain at the forefront of public concern across the ITO.
- Tribal tensions and violence continue with risk of undermining security efforts, particularly in Diyala and Salah Ad Din.

Declassified by: MG Michael X. Garrett, USCENTCOM Chief of Staff Declassified on: 201506

15 January 2007



Declassified by: MG W46b66 AN079742559JAN07 USCENTCOM Chief of Staff



# Operations Against Death Squads – 150430JAN07 SCENTCOM Chief of Staff



### Operations Against Death Squads Weekly 060430JAN07 926430JAN07 Chief of Staff

Declassified by: MG Michael X. Garrett,



| EFFECTIVE E |                                          |           | s /               | 1.27   | C        | OALITI   | ON FC        | RCE REPO  | RTING ONLY